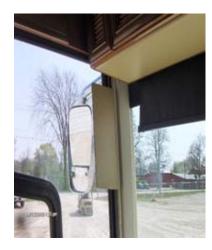

## NEWMAR CORPORATION WARRANTY DEPARTMENT

• Here is the driver's side mirror and pillar post prior to the Plexiglas shield installation.

1) Place the Plexiglas shield onto the driver's side window trim to determine proper location for installation. Mark 2-3 locations on the forward edge of the shield for the screws to be installed. Pre-drill the holes for the mounting screws with the protective film still attached.

2) Remove the protective film from both sides of the shield, place the Plexiglas shield back on the window trim in the proper location and use ½" self tapping screws to secure the shield in place.