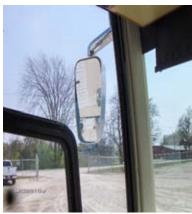

## NEWMAR CORPORATION WARRANTY DEPARTMENT

• Here is the driver's side mirror and pillar post prior to the Plexiglas shield installation.

1) Place the Plexiglas shield onto the driver's side window trim to determine proper location for installation. Mark 2-3 locations on the forward edge of the shield for the screws to be installed. Pre-drill the holes for the mounting screws with the protective film still attached.