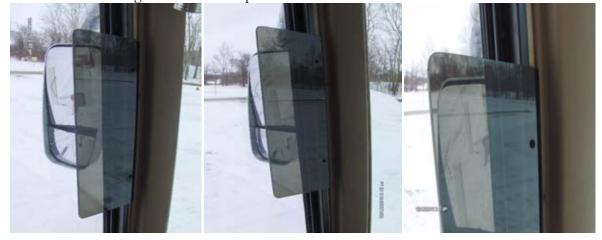

## NEWMAR CORPORATION WARRANTY DEPARTMENT

• Here is the driver's side mirror and pillar post prior to the Plexiglas shield installation.

1) Place the Plexiglas shield onto the driver's side window trim to determine proper location for installation. Mark 2-3 locations on the forward edge of the shield for the screws to be installed. Pre-drill the holes for the mounting screws with the protective film still attached.

2) Remove the protective film from both sides of the shield, place the Plexiglas shield back on the window trim in the proper location and use ½" self tapping screws to secure the shield in place.