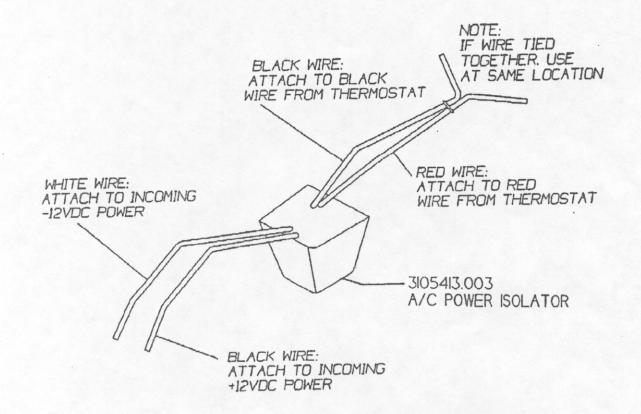

Installation Procedure:

- 1. Carefully remove thermostat from wall. Full wires from wall until connections are accessible.
- 2. Un-wire thermostat from 12VDC wiring and add the power isolator into circuit per following instructions
- 3. Connect white wire to negative (-) 12VDC power source.
- 4. Connect black wire to positive(+) 12VDC power source.
- 5. Connect black wire (wire tied to red) to negative (-) thermostat lead.
- 6. Connect red wire (wire tied to black) to positive (+) thermostat lead.
- Re-install thermostat taking care when replacing wires into wall structure.