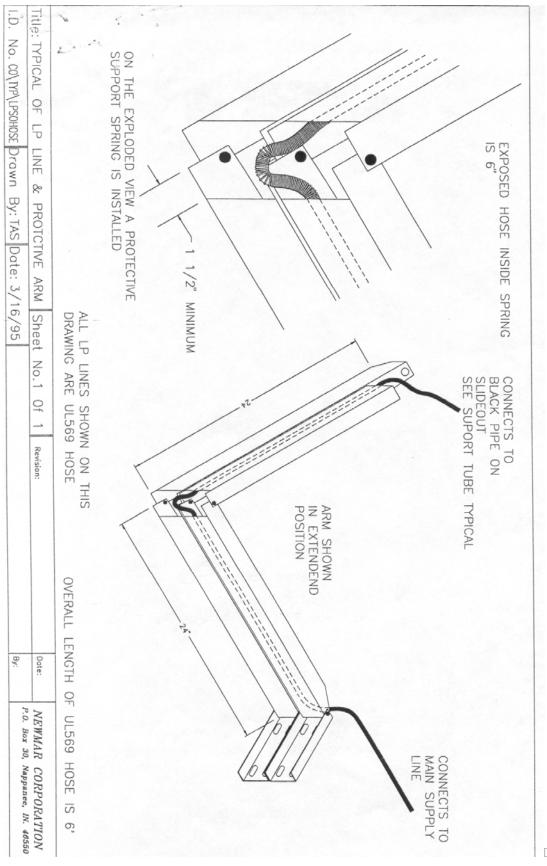

| TECHNICAL SERVICE BULLETIN                                                                                                                        |               |                             |  |  |                 |                                  |                     |      |       |  |  |
|---------------------------------------------------------------------------------------------------------------------------------------------------|---------------|-----------------------------|--|--|-----------------|----------------------------------|---------------------|------|-------|--|--|
| DATE ISSUED                                                                                                                                       |               | MODEL YEAR(S) AFFECTED      |  |  |                 | MODEL(S)                         | AFFECTED            |      | TSB # |  |  |
| 5/24/95                                                                                                                                           |               | 1994-1995                   |  |  |                 | 36 R                             | LDS                 |      | 111   |  |  |
| Brand                                                                                                                                             |               |                             |  |  |                 |                                  |                     | Түре |       |  |  |
| All 🗖                                                                                                                                             | ] Kountry Sta | Kountry Star 🛛 Dutch Star 🛛 |  |  | All 🗖 TT 🗖 FW 🗖 |                                  |                     |      |       |  |  |
| NewAire 🗖 Mountain Aire 🗖 Kountry Aire                                                                                                            |               |                             |  |  | Lon             | don Aire                         |                     |      |       |  |  |
| <ul> <li>Air Conditioning &amp; Heating</li> </ul>                                                                                                |               |                             |  |  |                 | Electrical Components            |                     |      |       |  |  |
| Appliances & Accessories                                                                                                                          |               |                             |  |  |                 | Exterior Components              |                     |      |       |  |  |
| Cabinets & Furniture                                                                                                                              |               |                             |  |  |                 | ☐ Interior Components            |                     |      |       |  |  |
| Chassis Components                                                                                                                                |               |                             |  |  |                 | Plumbing &                       | g & Bath Components |      |       |  |  |
| Construction Components                                                                                                                           |               |                             |  |  |                 | Windows, Awnings, Vents, & Doors |                     |      |       |  |  |
| DESCRIPTION OF PROBLEM                                                                                                                            |               |                             |  |  |                 |                                  |                     |      |       |  |  |
|                                                                                                                                                   |               |                             |  |  |                 |                                  |                     |      |       |  |  |
| RECOMMENDED SOLUTION                                                                                                                              |               |                             |  |  |                 |                                  |                     |      |       |  |  |
| Change out LP lines with new LP line. Add spring onto LP line per attached print. Make sure there is 1.5" clearance on arm at location of spring. |               |                             |  |  |                 |                                  |                     |      |       |  |  |
| Note: Parts can be purchased from Newmar. Newmar will pay 1 hour to change out LP lines per drawing.                                              |               |                             |  |  |                 |                                  |                     |      |       |  |  |
|                                                                                                                                                   |               |                             |  |  |                 |                                  |                     |      |       |  |  |
|                                                                                                                                                   |               |                             |  |  |                 |                                  |                     |      |       |  |  |
|                                                                                                                                                   |               |                             |  |  |                 |                                  |                     |      |       |  |  |
|                                                                                                                                                   |               |                             |  |  |                 |                                  |                     |      |       |  |  |
|                                                                                                                                                   |               |                             |  |  |                 |                                  |                     |      |       |  |  |
|                                                                                                                                                   |               |                             |  |  |                 |                                  |                     |      |       |  |  |
|                                                                                                                                                   |               |                             |  |  |                 |                                  |                     |      |       |  |  |