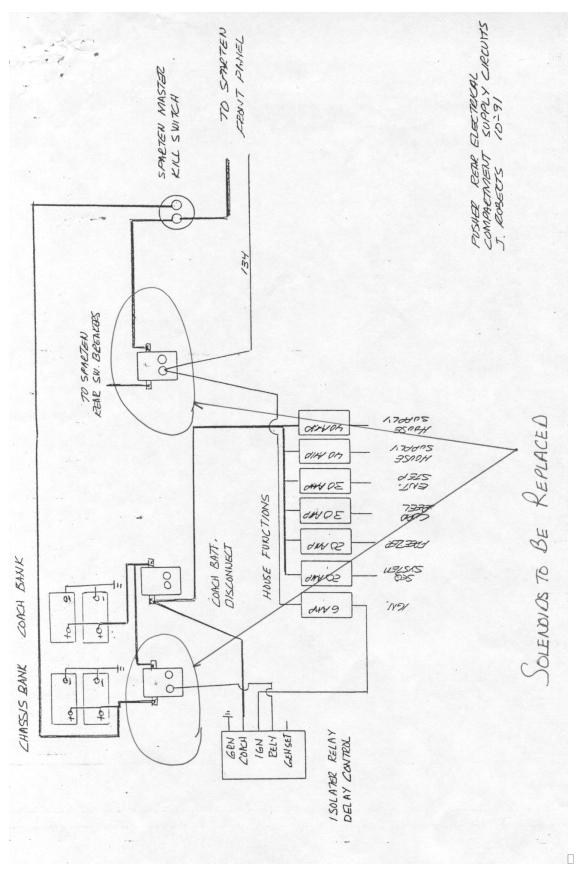

| TECHNICAL SERVICE BULLETIN                                                   |             |                         |      |                                  |                   |                |  |
|------------------------------------------------------------------------------|-------------|-------------------------|------|----------------------------------|-------------------|----------------|--|
| DATE ISSUED MODEL Y                                                          |             | ear(s) Affected         |      | MODEL(S)                         | AFFECTED          | TSB #          |  |
| 7/26/95                                                                      | 1991-1995   |                         |      | ALL                              |                   | 113            |  |
| Brand                                                                        |             |                         |      | Түре                             |                   |                |  |
| All Americ                                                                   | can Star 🛛  | Kountry Star 🛛          | Dut  | ch Star 🛛                        | All 🗖 T           | Т <b>П</b>     |  |
| NewAire 🛛 Mountain Aire 🗖 Kountry Aire 🗖                                     |             |                         | Lon  | don Aire□                        | C A 🗖 🛛 D         | P■ DB□         |  |
| □ Air Conditioning & Heating [                                               |             |                         |      | Electrical Components            |                   |                |  |
| □ Appliances & Accessories                                                   |             |                         |      | Exterior Components              |                   |                |  |
| Cabinets & Furniture                                                         |             |                         |      | Interior Components              |                   |                |  |
| Chassis Components                                                           |             |                         |      | Plumbing & Bath Components       |                   |                |  |
| Construction Components                                                      |             |                         |      | Windows, Awnings, Vents, & Doors |                   |                |  |
| DESCRIPTION OF PROBLEM                                                       |             |                         |      |                                  |                   |                |  |
|                                                                              |             |                         |      |                                  |                   |                |  |
| RECOMMENDED SOLUTION                                                         |             |                         |      |                                  |                   |                |  |
| Replace both the solence<br>cord compartment with<br>have at this time. We w | the Napa ST | 80 silver contact soler | noid | This is all th                   | ne information fr | rom Spartan we |  |