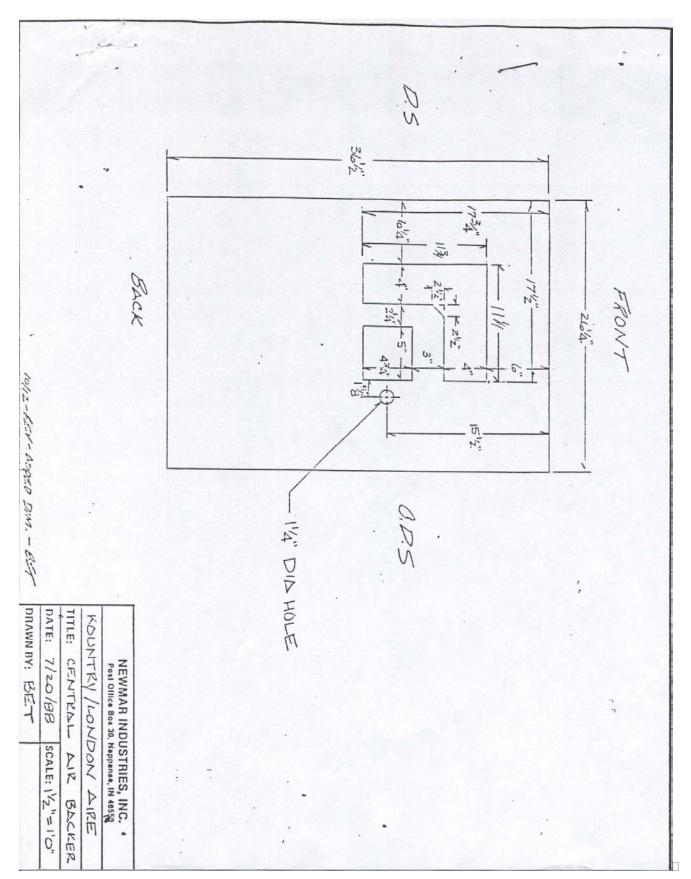

## NEWMAR CORPORATION WARRANTY DEPARTMENT

800.858.4924 Fax 219.773.2007

| TECHNICAL SERVICE BULLETIN                                                                                     |                       |                        |                       |      |                            |                |        |      |  |
|----------------------------------------------------------------------------------------------------------------|-----------------------|------------------------|-----------------------|------|----------------------------|----------------|--------|------|--|
| DATE ISSUED                                                                                                    |                       | MODEL YEAR(S) AFFECTED |                       |      | MODEL(S) AFFECTED          |                | TSB#   |      |  |
| 10/13/88                                                                                                       |                       | 1987-1988              |                       |      | ALL                        |                | 12     |      |  |
| Brand                                                                                                          |                       |                        |                       |      |                            | Түре           |        |      |  |
| All                                                                                                            | ☐ Americ              | can Star 🛚             | Kountry Star          | Dut  | ch Star 🛚                  | All T          | Т      | FW 🗖 |  |
| NewAire □ Mountain Aire □ Kountry Aire ■                                                                       |                       |                        |                       | Lon  | don Aire■                  | C A 🗖 D        | Р□     | DB 🗖 |  |
| ■ Air Conditioning & Heating                                                                                   |                       |                        |                       |      | ☐ Electrical Components    |                |        |      |  |
| ☐ Appliances & Accessories                                                                                     |                       |                        |                       |      | ☐ Exterior Components      |                |        |      |  |
| ☐ Cabinets & Furniture                                                                                         |                       |                        |                       |      | ☐ Interior Components      |                |        |      |  |
| ☐ Chassis Components                                                                                           |                       |                        |                       |      | Plumbing & Bath Components |                |        |      |  |
|                                                                                                                | Construction Com      | ponents                |                       |      | Windows, A                 | wnings, Vents, | & Door | rs   |  |
| DESCRIPTION OF PROBLEM  Coleman air conditioners do not have enough air flow and are leaking water into units. |                       |                        |                       |      |                            |                |        |      |  |
|                                                                                                                |                       |                        |                       |      |                            |                |        |      |  |
| RECOMMENDED SOLUTION                                                                                           |                       |                        |                       |      |                            |                |        |      |  |
| Cut                                                                                                            | ting out larger retur | n air on roof.         | See the attached diag | rram |                            |                |        |      |  |