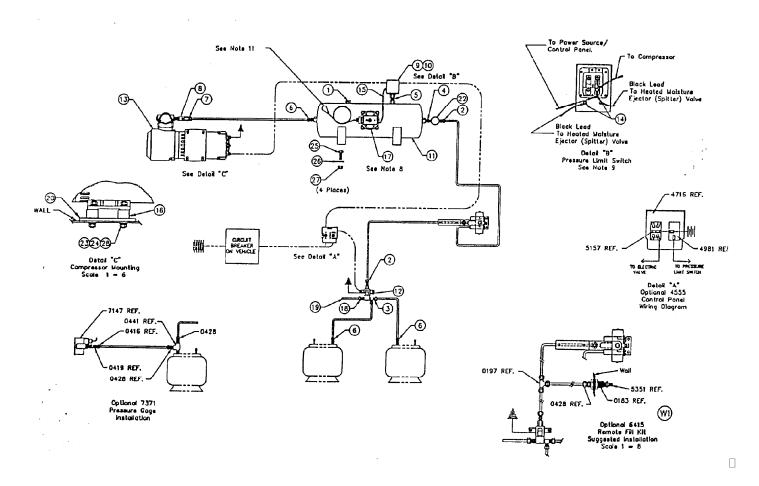

# NEWMAR CORPORATION WARRANTY DEPARTMENT

800.858.4924 Fax 219.773.2007

| TECHNICAL SERVICE BULLETIN                              |                        |                         |                                    |         |           |  |
|---------------------------------------------------------|------------------------|-------------------------|------------------------------------|---------|-----------|--|
| DATE ISSUED                                             | MODEL YEAR(S) AFFECTED |                         | Model(s) Affected                  |         | TSB#      |  |
| 1/5/96                                                  | 1996                   |                         | ALL                                |         | 128       |  |
| Brand                                                   |                        |                         | Түре                               |         |           |  |
| All                                                     | can Star   Kountry     | Star 🔳 Du               | utch Star                          | All 🗖 T | T 🗆 F W 🗖 |  |
| NewAire □ Mount                                         | ain Aire  Kountry      | Aire ■ Lo               | ondon Aire□                        | C A ■ D | PD DBD    |  |
| ☐ Air Conditioning &                                    |                        | ☐ Electrical Components |                                    |         |           |  |
| ☐ Appliances & Accessories                              |                        |                         | ☐ Exterior Components              |         |           |  |
| ☐ Cabinets & Furniture                                  |                        |                         | ☐ Interior Components              |         |           |  |
| ☐ Chassis Components                                    |                        |                         | ☐ Plumbing & Bath Components       |         |           |  |
| ☐ Construction Components                               |                        |                         | ☐ Windows, Awnings, Vents, & Doors |         |           |  |
| DESCRIPTION OF PROBLEM                                  |                        |                         |                                    |         |           |  |
|                                                         |                        |                         |                                    |         |           |  |
| RECOMMENDED SOLUTION                                    |                        |                         |                                    |         |           |  |
| Change the pressure gar representative or Grann switch. |                        | 1                       |                                    | •       |           |  |