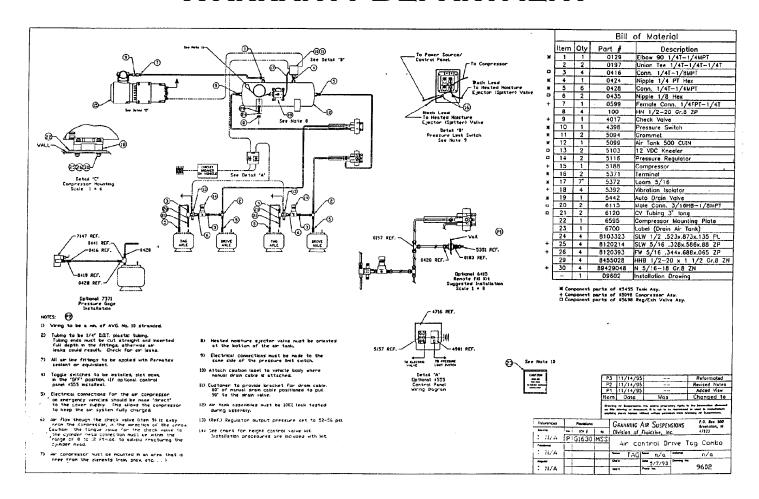

# NEWMAR CORPORATION WARRANTY DEPARTMENT

800.858.4924 Fax 219.773.2007

| TECHNICAL SERVICE BULLETIN                              |                        |                         |                                    |         |           |  |
|---------------------------------------------------------|------------------------|-------------------------|------------------------------------|---------|-----------|--|
| DATE ISSUED                                             | MODEL YEAR(S) AFFECTED |                         | Model(s) Affected                  |         | TSB#      |  |
| 1/5/96                                                  | 1996                   |                         | ALL                                |         | 128       |  |
| Brand                                                   |                        |                         | Түре                               |         |           |  |
| All                                                     | can Star   Kountry     | Star 🔳 Du               | utch Star                          | All 🗖 T | T 🗆 F W 🗖 |  |
| NewAire □ Mount                                         | ain Aire  Kountry      | Aire ■ Lo               | ondon Aire□                        | C A ■ D | PD DBD    |  |
| ☐ Air Conditioning &                                    |                        | ☐ Electrical Components |                                    |         |           |  |
| ☐ Appliances & Accessories                              |                        |                         | ☐ Exterior Components              |         |           |  |
| ☐ Cabinets & Furniture                                  |                        |                         | ☐ Interior Components              |         |           |  |
| ☐ Chassis Components                                    |                        |                         | ☐ Plumbing & Bath Components       |         |           |  |
| ☐ Construction Components                               |                        |                         | ☐ Windows, Awnings, Vents, & Doors |         |           |  |
| DESCRIPTION OF PROBLEM                                  |                        |                         |                                    |         |           |  |
|                                                         |                        |                         |                                    |         |           |  |
| RECOMMENDED SOLUTION                                    |                        |                         |                                    |         |           |  |
| Change the pressure gar representative or Grann switch. |                        | 1                       |                                    | •       |           |  |