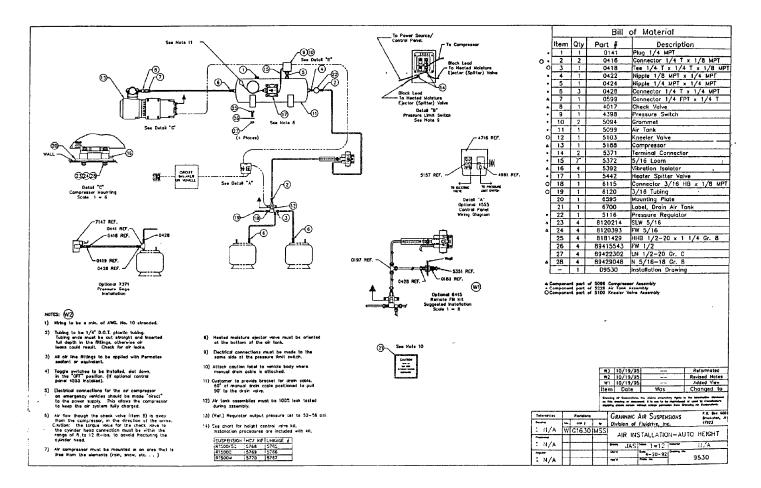

# NEWMAR CORPORATION WARRANTY DEPARTMENT

800.858.4924 Fax 219.773.2007

| TECHNICAL SERVICE BULLETIN                              |                        |                         |                                    |         |           |  |
|---------------------------------------------------------|------------------------|-------------------------|------------------------------------|---------|-----------|--|
| DATE ISSUED                                             | MODEL YEAR(S) AFFECTED |                         | Model(s) Affected                  |         | TSB#      |  |
| 1/5/96                                                  | 1996                   |                         | ALL                                |         | 128       |  |
| Brand                                                   |                        |                         | Түре                               |         |           |  |
| All                                                     | can Star   Kountry     | Star 🔳 Du               | utch Star                          | All 🗖 T | T 🗆 F W 🗖 |  |
| NewAire □ Mount                                         | ain Aire  Kountry      | Aire ■ Lo               | ondon Aire□                        | C A ■ D | PD DBD    |  |
| ☐ Air Conditioning &                                    |                        | ☐ Electrical Components |                                    |         |           |  |
| ☐ Appliances & Accessories                              |                        |                         | ☐ Exterior Components              |         |           |  |
| ☐ Cabinets & Furniture                                  |                        |                         | ☐ Interior Components              |         |           |  |
| ☐ Chassis Components                                    |                        |                         | ☐ Plumbing & Bath Components       |         |           |  |
| ☐ Construction Components                               |                        |                         | ☐ Windows, Awnings, Vents, & Doors |         |           |  |
| DESCRIPTION OF PROBLEM                                  |                        |                         |                                    |         |           |  |
|                                                         |                        |                         |                                    |         |           |  |
| RECOMMENDED SOLUTION                                    |                        |                         |                                    |         |           |  |
| Change the pressure gar representative or Grann switch. |                        | 1                       |                                    | •       |           |  |