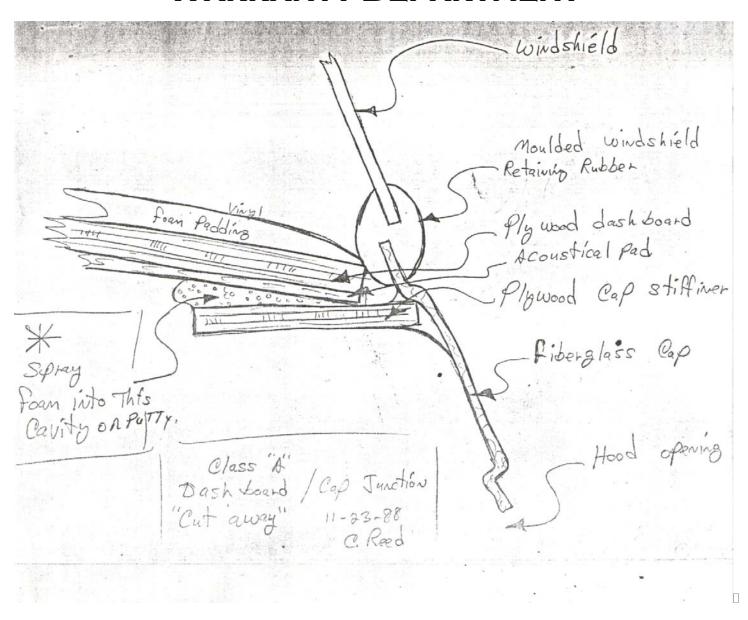

## NEWMAR CORPORATION WARRANTY DEPARTMENT

800.858.4924 Fax 219.773.2007

| TECHNICAL SERVICE BULLETIN                                            |                  |                 |                   |                                  |          |      |      |  |
|-----------------------------------------------------------------------|------------------|-----------------|-------------------|----------------------------------|----------|------|------|--|
| DATE ISSUED MODEL Y                                                   |                  | EAR(S) AFFECTED | Model(s) Affected |                                  | AFFECTED | -    | TSB# |  |
| 12/19/88                                                              |                  | 1989            |                   | CLASS A                          |          |      | 14   |  |
| BRAND                                                                 |                  |                 | •                 |                                  | Түре     |      |      |  |
| All   Americ                                                          | Kountry Star 📱 I | Dute            | ch Star 🛚         | All 🗆 🔭                          | ТТП      | FW □ |      |  |
| NewAire □ Mount                                                       | Kountry Aire   I | Lon             | don Aire■         | C A I                            | PΠ       | DB 🗖 |      |  |
| ☐ Air Conditioning & Heating                                          |                  |                 |                   | ☐ Electrical Components          |          |      |      |  |
| ☐ Appliances & Accessories                                            |                  |                 |                   | ☐ Exterior Components            |          |      |      |  |
| ☐ Cabinets & Furniture                                                |                  |                 |                   | Interior Components              |          |      |      |  |
| ☐ Chassis Components                                                  |                  |                 |                   | Plumbing & Bath Components       |          |      |      |  |
| ☐ Construction Components                                             |                  |                 |                   | Windows, Awnings, Vents, & Doors |          |      |      |  |
| DESCRIPTION OF PROBLEM                                                |                  |                 |                   |                                  |          |      |      |  |
| Air leaking between engine compartment and interior of motorhome.     |                  |                 |                   |                                  |          |      |      |  |
|                                                                       |                  |                 |                   |                                  |          |      |      |  |
|                                                                       |                  |                 |                   |                                  |          |      |      |  |
|                                                                       |                  |                 |                   |                                  |          |      |      |  |
|                                                                       |                  |                 |                   |                                  |          |      |      |  |
|                                                                       |                  |                 |                   |                                  |          |      |      |  |
| RECOMMENDED SOLUTION                                                  |                  |                 |                   |                                  |          |      |      |  |
| Seal area off with roll putty or spray foam. See attached print.      |                  |                 |                   |                                  |          |      |      |  |
| Note: All unit built after 11/23/88 will already have been corrected. |                  |                 |                   |                                  |          |      |      |  |
|                                                                       |                  |                 |                   |                                  |          |      |      |  |
|                                                                       |                  |                 |                   |                                  |          |      |      |  |
|                                                                       |                  |                 |                   |                                  |          |      |      |  |
|                                                                       |                  |                 |                   |                                  |          |      |      |  |
|                                                                       |                  |                 |                   |                                  |          |      |      |  |
|                                                                       |                  |                 |                   |                                  |          |      |      |  |
|                                                                       |                  |                 |                   |                                  |          |      |      |  |
|                                                                       |                  |                 |                   |                                  |          |      |      |  |
|                                                                       |                  |                 |                   |                                  |          |      |      |  |
|                                                                       |                  |                 |                   |                                  |          |      |      |  |
|                                                                       |                  |                 |                   |                                  |          |      |      |  |