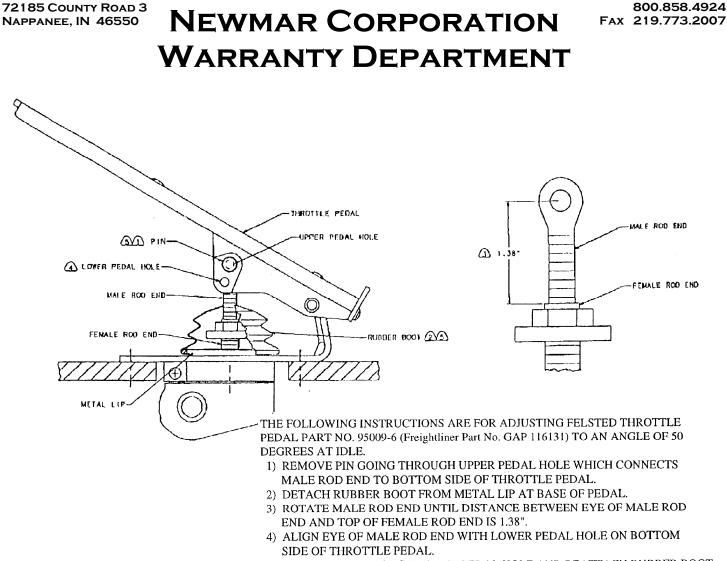

| TECHNICAL SERVICE BULLETIN                            |                                  |                       |         |            |
|-------------------------------------------------------|----------------------------------|-----------------------|---------|------------|
| DATE ISSUED MODEL YEAR(S) AFFECTED                    |                                  | MODEL(S) AFFECTED     |         | TSB #      |
| 5/16/97                                               | 1996-1997                        | ALL                   |         | 140        |
|                                                       | Түре                             |                       |         |            |
| All 🗖 Americ                                          | can Star 🛛 Kountry Star 📕        | Dutch Star            | All 🗖 T | Т <b>П</b> |
| NewAire 🗖 Mountain Aire 🗖 Kountry Aire 🗖              |                                  | London Aire 🗖         | C A D   | P■ DB□     |
| □ Air Conditioning &                                  | Electrical C                     | Electrical Components |         |            |
| □ Appliances & Acc                                    | Exterior Components              |                       |         |            |
| Cabinets & Furnit                                     | □ Interior Components            |                       |         |            |
| Chassis Compone                                       | Plumbing & Bath Components       |                       |         |            |
| Construction Corr                                     | Windows, Awnings, Vents, & Doors |                       |         |            |
| DESCRIPTION OF PROBLEM Angle of throttle pedal MC-20. |                                  |                       |         |            |
|                                                       |                                  |                       |         |            |
| RECOMMENDED SOLUTION                                  |                                  |                       |         |            |
| See the attached recom                                | mendations from Freightliner.    |                       |         |            |