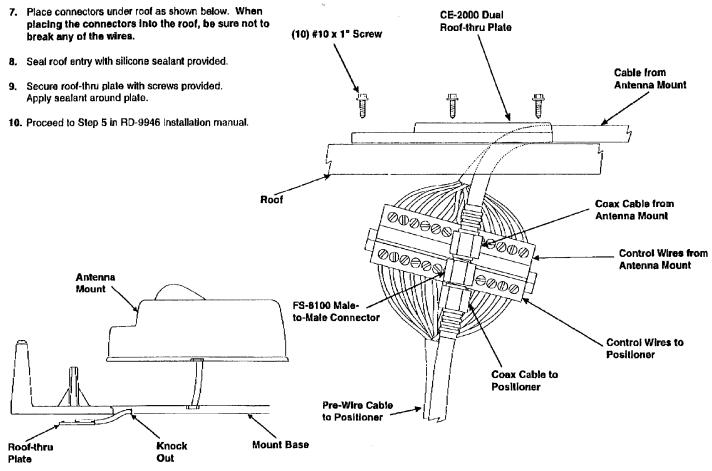

CAUTION: THESE CONNECTORS ARE NOT WEATHERPROOF! THEY WILL NOT FIT UNDER THE MOUNT, THEY MUST BE PLACED UNDER THE ROOF. YOU CANNOT LEAVE THIS CONNECTION EXPOSED TO THE WEATHER. THE SYSTEM WILL SOON FAIL IF THIS IS DONE. THE CONNECTORS MUST BE PLACED UNDER THE CE-2000 ROOF FEEDTHRU PLATE.