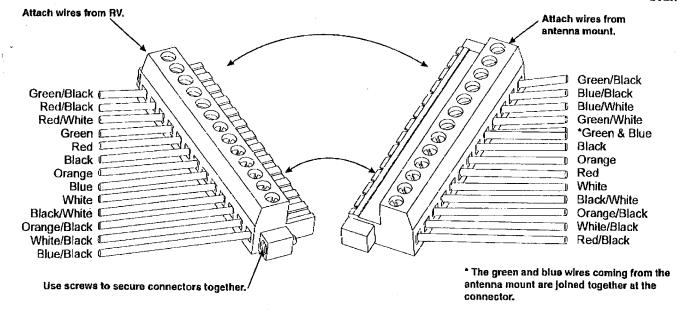

- 1. Route antenna mount cables through knockouts on mount base.
- 2. Secure mount base and antenna mount per installation manual.
- Cut wires at connector coming from the antenna mount. Strip wires 1/4" inch. DO NOT CUT COAX CABLE.
- 4. Attach the wires coming from the RV to the connector as shown below.

NOTE: First color is the primary color: Example: Green/Black is a green wire with a black stripe.

- Attach the wires coming from the antenna mount to the connector as shown below.
- Press the connectors logether as shown below. Make sure to secure connectors together using the screws on the connectors.