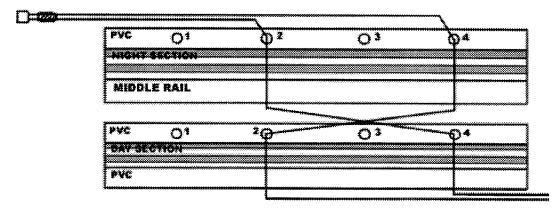

## **Re-Stringing Instructions**

SPECIALITIES WINDOW DAY/NIGHT SOFT SHADES

Starting from the left (with the end cap, spring and cord) string one cord through the second hole (counting from the left) on the top (NIGHT) section of the shade. String the same cord through the fourth hole (still counting from the left) on the sheer (DAY) section of the shade. String the remaining cord through the fourth hole (counting from the left) on the top (NIGHT) section of the shade. String the same cord through the second hole (still counting from the left) on the sheer (DAY) section of the shade.

At the end of assembly, take cord #1 and #3 to the left and cross cord #2 and #4 to the right. Slide on the bottom rail and attach the end caps. Put the cords through the holes on the end.