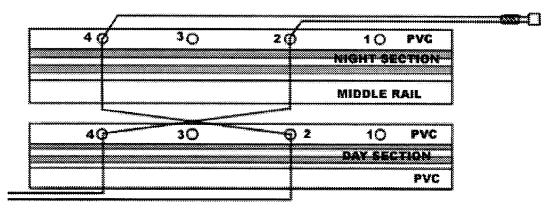

Starting from the right (with the end cap, spring and cord) string one cord through the second hole (counting from the right) on the top (NIGHT) section of the shade. String the same cord through the fourth hole (still counting from the right) on the sheer (DAY) section of the shade. String the remaining cord through the fourth hole (counting from the right) on the top (NIGHT) section of the shade. String the same cord through the second hole (still counting from the right) on the sheer (DAY) section of the shade.

At the end of assembly, take cord #1 and #3 to the left and cross cord #2 and #4 to the right. Slide on the bottom rail and attach the end caps. Put the cords through the holes on the end.