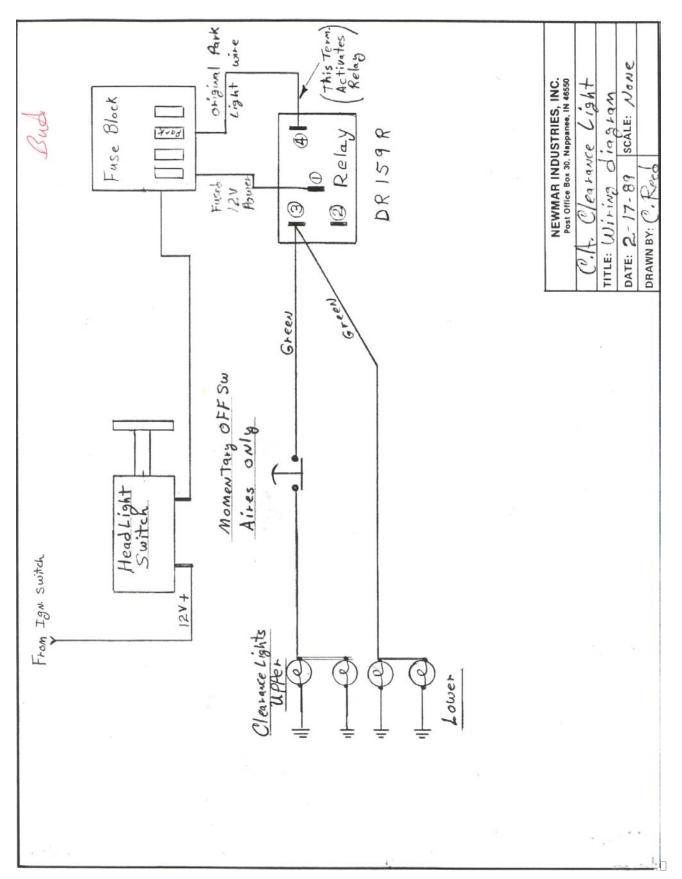

## NEWMAR CORPORATION WARRANTY DEPARTMENT

800.858.4924 Fax 219.773.2007

| TECHNICAL SERVICE BULLETIN                                             |                  |                        |              |     |                                    |         |      |      |  |
|------------------------------------------------------------------------|------------------|------------------------|--------------|-----|------------------------------------|---------|------|------|--|
| DATE ISSUED                                                            |                  | MODEL YEAR(S) AFFECTED |              |     | MODEL(S) AFFECTED                  |         | TSB# |      |  |
| 2/20/89                                                                |                  | 1988-1989              |              |     | ALL                                |         | 15   |      |  |
| BRAND                                                                  |                  |                        |              |     | Түре                               |         |      |      |  |
| All                                                                    | ☐ Ameri          | can Star 🛚             | Kountry Star | Dut | ch Star 🛚                          | All 🗖 T | ТП   | FW 🗖 |  |
| NewAire □ Mountain Aire □ Kountry Aire ■                               |                  |                        |              | Lon | don Aire■                          | C A 🗖 I | PΠ   | DB 🗆 |  |
|                                                                        | Air Conditioning | & Heating              |              |     | ■ Electrical Components            |         |      |      |  |
| ☐ Appliances & Accessories                                             |                  |                        |              |     | ☐ Exterior Components              |         |      |      |  |
| ☐ Cabinets & Furniture                                                 |                  |                        |              |     | ☐ Interior Components              |         |      |      |  |
| ☐ Chassis Components                                                   |                  |                        |              |     | ☐ Plumbing & Bath Components       |         |      |      |  |
| ☐ Construction Components                                              |                  |                        |              |     | ☐ Windows, Awnings, Vents, & Doors |         |      |      |  |
| DESCRIPTION OF PROBLEM                                                 |                  |                        |              |     |                                    |         |      |      |  |
| Headlight switches burning up or getting hot.                          |                  |                        |              |     |                                    |         |      |      |  |
|                                                                        |                  |                        |              |     |                                    |         |      |      |  |
|                                                                        |                  |                        |              |     |                                    |         |      |      |  |
|                                                                        |                  |                        |              |     |                                    |         |      |      |  |
|                                                                        |                  |                        |              |     |                                    |         |      |      |  |
|                                                                        |                  |                        |              |     |                                    |         |      |      |  |
|                                                                        |                  |                        |              |     |                                    |         |      |      |  |
| RECOMMENDED SOLUTION                                                   |                  |                        |              |     |                                    |         |      |      |  |
| Hook up relay or add relay to electrical system. See attached diagram. |                  |                        |              |     |                                    |         |      |      |  |
|                                                                        |                  |                        |              |     |                                    |         |      |      |  |
|                                                                        |                  |                        |              |     |                                    |         |      |      |  |
|                                                                        |                  |                        |              |     |                                    |         |      |      |  |
|                                                                        |                  |                        |              |     |                                    |         |      |      |  |
|                                                                        |                  |                        |              |     |                                    |         |      |      |  |
|                                                                        |                  |                        |              |     |                                    |         |      |      |  |
|                                                                        |                  |                        |              |     |                                    |         |      |      |  |
|                                                                        |                  |                        |              |     |                                    |         |      |      |  |
|                                                                        |                  |                        |              |     |                                    |         |      |      |  |
|                                                                        |                  |                        |              |     |                                    |         |      |      |  |
|                                                                        |                  |                        |              |     |                                    |         |      |      |  |
|                                                                        |                  |                        |              |     |                                    |         |      |      |  |