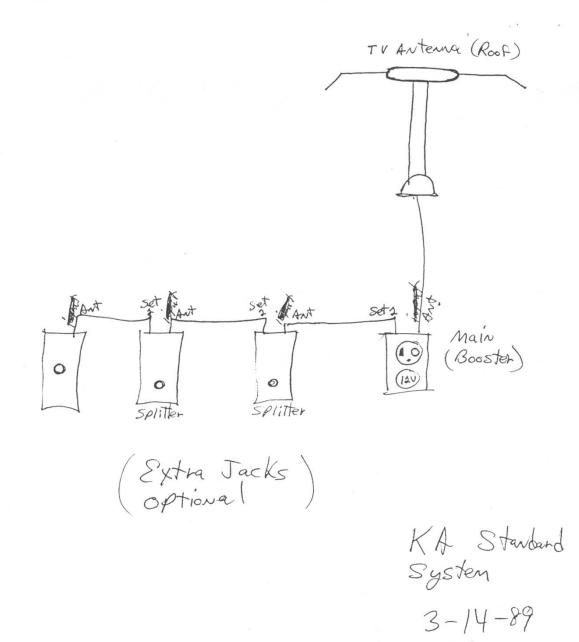

| TECHNICAL SERVICE BULLETIN                                                    |               |                                 |       |                                    |              |    |       |      |  |
|-------------------------------------------------------------------------------|---------------|---------------------------------|-------|------------------------------------|--------------|----|-------|------|--|
| DATE ISSUED MODEL YI                                                          |               | ear(s) Affected                 |       | MODEL(S) AFFECTE                   |              |    | TSB # |      |  |
| 3/15/89                                                                       | 1989          |                                 |       | ALL                                |              |    | 16    |      |  |
| BRAND                                                                         |               |                                 |       |                                    | Түре         |    |       |      |  |
| All 🗖 Americ                                                                  | can Star 🛛    | Kountry Star 🛛                  | Dut   | ch Star 🛛                          | All          | Τ' | Г 🗖   | FW 🗖 |  |
| NewAire 🛛 Mountain Aire 🗖 Kountry Aire 🗖                                      |               |                                 |       | don Aire                           |              |    |       | DB 🗖 |  |
| $\Box$ Air Conditioning $\delta$                                              |               | Electrical Components           |       |                                    |              |    |       |      |  |
| Appliances & Accessories                                                      |               |                                 |       | Exterior Components                |              |    |       |      |  |
| Cabinets & Furniture                                                          |               |                                 |       | Interior Components                |              |    |       |      |  |
| Chassis Components                                                            |               |                                 |       | ☐ Plumbing & Bath Components       |              |    |       |      |  |
| Construction Components                                                       |               |                                 |       | ☐ Windows, Awnings, Vents, & Doors |              |    |       |      |  |
| DESCRIPTION OF PROBLEM<br>How to hook up the TV, VCR, and the satellite dish. |               |                                 |       |                                    |              |    |       |      |  |
|                                                                               |               |                                 |       |                                    |              |    |       |      |  |
| RECOMMENDED SOLUTION                                                          |               |                                 |       |                                    |              |    |       |      |  |
| Attached are seven diffe                                                      | erent TV, VCI | <b>ξ</b> , and satellite dish p | rints | on how these                       | e are wired. |    |       |      |  |

# NEWMAR CORPORATION WARRANTY DEPARTMENT

KA standard Systen With optional Cable hookup 3-14-89 OR