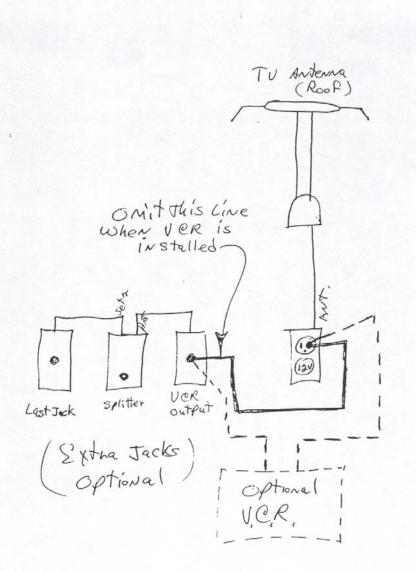

| TECHNICAL SERVICE BULLETIN                                                    |               |                                 |       |                                    |              |    |       |      |  |
|-------------------------------------------------------------------------------|---------------|---------------------------------|-------|------------------------------------|--------------|----|-------|------|--|
| DATE ISSUED MODEL YI                                                          |               | ear(s) Affected                 |       | MODEL(S) AFFECTE                   |              |    | TSB # |      |  |
| 3/15/89                                                                       | 1989          |                                 |       | ALL                                |              |    | 16    |      |  |
| BRAND                                                                         |               |                                 |       |                                    | Түре         |    |       |      |  |
| All 🗖 Americ                                                                  | can Star 🛛    | Kountry Star 🛛                  | Dut   | ch Star 🛛                          | All          | Τ' | Г 🗖   | FW 🗖 |  |
| NewAire 🛛 Mountain Aire 🗖 Kountry Aire 🗖                                      |               |                                 |       | don Aire                           |              |    |       | DB 🗖 |  |
| $\Box$ Air Conditioning $\delta$                                              |               | Electrical Components           |       |                                    |              |    |       |      |  |
| Appliances & Accessories                                                      |               |                                 |       | Exterior Components                |              |    |       |      |  |
| Cabinets & Furniture                                                          |               |                                 |       | Interior Components                |              |    |       |      |  |
| Chassis Components                                                            |               |                                 |       | ☐ Plumbing & Bath Components       |              |    |       |      |  |
| Construction Components                                                       |               |                                 |       | ☐ Windows, Awnings, Vents, & Doors |              |    |       |      |  |
| DESCRIPTION OF PROBLEM<br>How to hook up the TV, VCR, and the satellite dish. |               |                                 |       |                                    |              |    |       |      |  |
|                                                                               |               |                                 |       |                                    |              |    |       |      |  |
| RECOMMENDED SOLUTION                                                          |               |                                 |       |                                    |              |    |       |      |  |
| Attached are seven diffe                                                      | erent TV, VCI | <b>ξ</b> , and satellite dish p | rints | on how these                       | e are wired. |    |       |      |  |

# NEWMAR CORPORATION WARRANTY DEPARTMENT

STD LA. (VCR Prep std.) 3-14-89 CR

K.A. V.C.R. Prep 3-14-89 CR

KA std. System With Sat Dish Option 3-14-89 NP

KA with Cable and sat Dish Option 3-14-89 OR