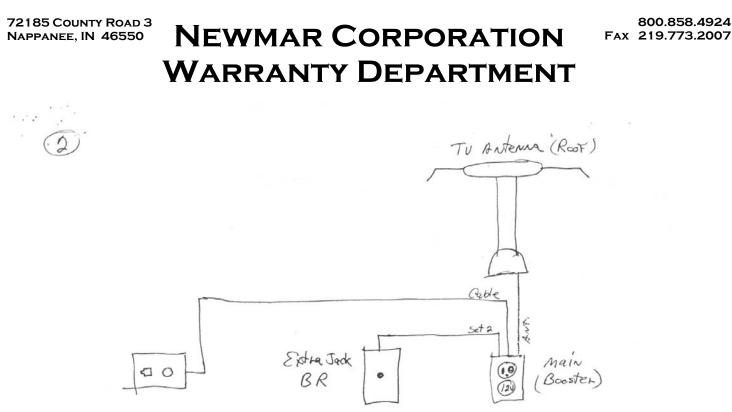

# NEWMAR CORPORATION WARRANTY DEPARTMENT

KA standard Systen With optional Cable hookup 3-14-89 OR

#### 72185 COUNTY ROAD 3 NAPPANEE, IN 46550