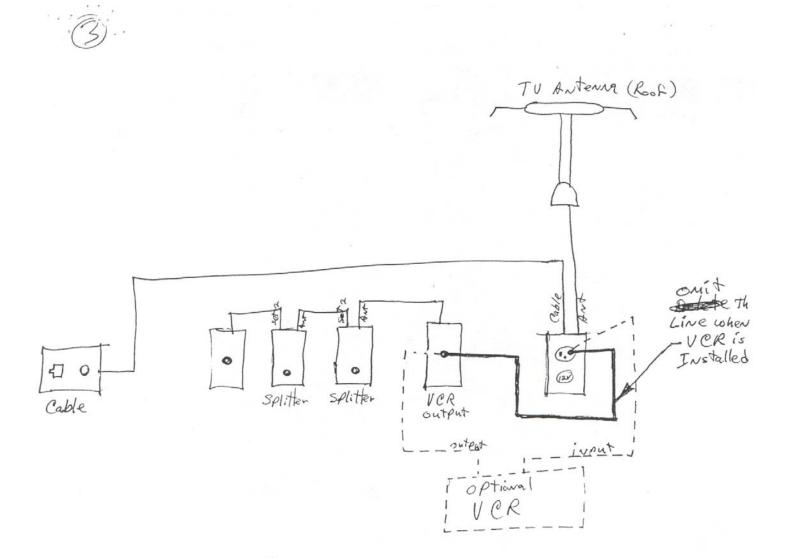

| TECHNICAL SERVICE BULLETIN                                                    |               |                                 |       |                                    |              |    |       |      |  |
|-------------------------------------------------------------------------------|---------------|---------------------------------|-------|------------------------------------|--------------|----|-------|------|--|
| DATE ISSUED MODEL YI                                                          |               | ear(s) Affected                 |       | MODEL(S) AFFECTE                   |              |    | TSB # |      |  |
| 3/15/89                                                                       | 1989          |                                 |       | ALL                                |              |    | 16    |      |  |
| BRAND                                                                         |               |                                 |       |                                    | Түре         |    |       |      |  |
| All 🗖 Americ                                                                  | can Star 🛛    | Kountry Star 🛛                  | Dut   | ch Star 🛛                          | All          | Τ' | Г 🗖   | FW 🗖 |  |
| NewAire 🛛 Mountain Aire 🗖 Kountry Aire 🗖                                      |               |                                 |       | don Aire                           |              |    |       | DB 🗖 |  |
| $\Box$ Air Conditioning $\delta$                                              |               | Electrical Components           |       |                                    |              |    |       |      |  |
| Appliances & Accessories                                                      |               |                                 |       | Exterior Components                |              |    |       |      |  |
| Cabinets & Furniture                                                          |               |                                 |       | Interior Components                |              |    |       |      |  |
| Chassis Components                                                            |               |                                 |       | ☐ Plumbing & Bath Components       |              |    |       |      |  |
| Construction Components                                                       |               |                                 |       | ☐ Windows, Awnings, Vents, & Doors |              |    |       |      |  |
| DESCRIPTION OF PROBLEM<br>How to hook up the TV, VCR, and the satellite dish. |               |                                 |       |                                    |              |    |       |      |  |
|                                                                               |               |                                 |       |                                    |              |    |       |      |  |
| RECOMMENDED SOLUTION                                                          |               |                                 |       |                                    |              |    |       |      |  |
| Attached are seven diffe                                                      | erent TV, VCI | <b>ξ</b> , and satellite dish p | rints | on how these                       | e are wired. |    |       |      |  |

# NEWMAR CORPORATION WARRANTY DEPARTMENT

KA standard Systen With optional Cable hookup 3-14-89 OR