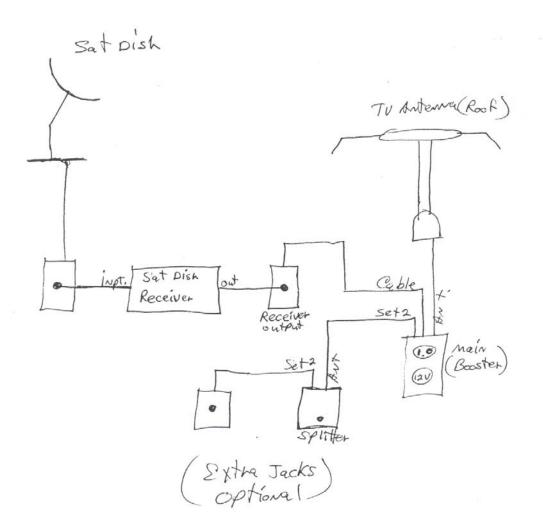

| TECHNICAL SERVICE BULLETIN                                                    |               |                                 |       |                                    |              |    |       |      |  |
|-------------------------------------------------------------------------------|---------------|---------------------------------|-------|------------------------------------|--------------|----|-------|------|--|
| DATE ISSUED MODEL YI                                                          |               | ear(s) Affected                 |       | MODEL(S) AFFECTE                   |              |    | TSB # |      |  |
| 3/15/89                                                                       | 1989          |                                 |       | ALL                                |              |    | 16    |      |  |
| BRAND                                                                         |               |                                 |       |                                    | Түре         |    |       |      |  |
| All 🗖 Americ                                                                  | can Star 🛛    | Kountry Star 🛛                  | Dut   | ch Star 🛛                          | All          | Τ' | Г 🗖   | FW 🗖 |  |
| NewAire 🛛 Mountain Aire 🗖 Kountry Aire 🗖                                      |               |                                 |       | don Aire                           |              |    |       | DB 🗖 |  |
| $\Box$ Air Conditioning $\delta$                                              |               | Electrical Components           |       |                                    |              |    |       |      |  |
| Appliances & Accessories                                                      |               |                                 |       | Exterior Components                |              |    |       |      |  |
| Cabinets & Furniture                                                          |               |                                 |       | Interior Components                |              |    |       |      |  |
| Chassis Components                                                            |               |                                 |       | ☐ Plumbing & Bath Components       |              |    |       |      |  |
| Construction Components                                                       |               |                                 |       | ☐ Windows, Awnings, Vents, & Doors |              |    |       |      |  |
| DESCRIPTION OF PROBLEM<br>How to hook up the TV, VCR, and the satellite dish. |               |                                 |       |                                    |              |    |       |      |  |
|                                                                               |               |                                 |       |                                    |              |    |       |      |  |
| RECOMMENDED SOLUTION                                                          |               |                                 |       |                                    |              |    |       |      |  |
| Attached are seven diffe                                                      | erent TV, VCI | <b>ξ</b> , and satellite dish p | rints | on how these                       | e are wired. |    |       |      |  |

# NEWMAR CORPORATION WARRANTY DEPARTMENT

STD LA. (VCR Prep std.) 3-14-89 CR

K.A. V.C.R. Prep 3-14-89 CR

KA std. System With Sat Dish Option 3-14-89 NP

KA with Cable and sat Dish Option 3-14-89 OR