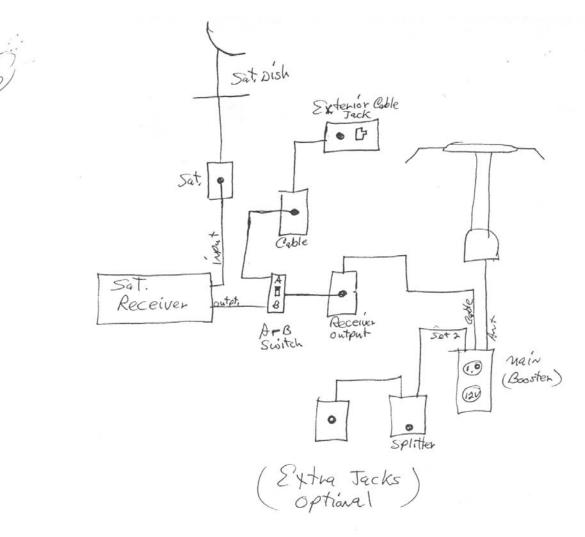

| TECHNICAL SERVICE BULLETIN                                                    |               |                                 |       |                                    |              |    |       |      |  |
|-------------------------------------------------------------------------------|---------------|---------------------------------|-------|------------------------------------|--------------|----|-------|------|--|
| DATE ISSUED MODEL YI                                                          |               | ear(s) Affected                 |       | MODEL(S) AFFECTE                   |              |    | TSB # |      |  |
| 3/15/89                                                                       | 1989          |                                 |       | ALL                                |              |    | 16    |      |  |
| BRAND                                                                         |               |                                 |       |                                    | Түре         |    |       |      |  |
| All 🗖 Americ                                                                  | can Star 🛛    | Kountry Star 🛛                  | Dut   | ch Star 🛛                          | All          | Τ' | Г 🗖   | FW 🗖 |  |
| NewAire 🛛 Mountain Aire 🗖 Kountry Aire 🗖                                      |               |                                 |       | don Aire                           |              |    |       | DB 🗖 |  |
| $\Box$ Air Conditioning $\delta$                                              |               | Electrical Components           |       |                                    |              |    |       |      |  |
| Appliances & Accessories                                                      |               |                                 |       | Exterior Components                |              |    |       |      |  |
| Cabinets & Furniture                                                          |               |                                 |       | Interior Components                |              |    |       |      |  |
| Chassis Components                                                            |               |                                 |       | ☐ Plumbing & Bath Components       |              |    |       |      |  |
| Construction Components                                                       |               |                                 |       | ☐ Windows, Awnings, Vents, & Doors |              |    |       |      |  |
| DESCRIPTION OF PROBLEM<br>How to hook up the TV, VCR, and the satellite dish. |               |                                 |       |                                    |              |    |       |      |  |
|                                                                               |               |                                 |       |                                    |              |    |       |      |  |
| RECOMMENDED SOLUTION                                                          |               |                                 |       |                                    |              |    |       |      |  |
| Attached are seven diffe                                                      | erent TV, VCI | <b>ξ</b> , and satellite dish p | rints | on how these                       | e are wired. |    |       |      |  |

If you have any questions regarding this T.S.B., please contact a Warranty Service Representative at Newmar Corporation.

LA. (Cable & VCR Prep Studand) with set. Dish option 3-14-89 OR

CR