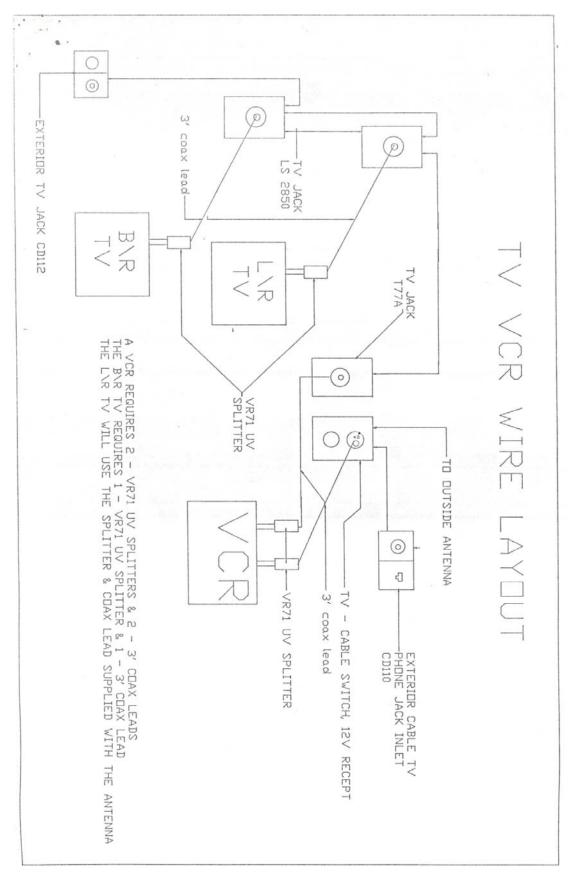

| TECHNICAL SERVICE BULLETIN                                                    |               |                                 |       |                                    |              |    |       |      |  |
|-------------------------------------------------------------------------------|---------------|---------------------------------|-------|------------------------------------|--------------|----|-------|------|--|
| DATE ISSUED MODEL YI                                                          |               | ear(s) Affected                 |       | MODEL(S) AFFECTE                   |              |    | TSB # |      |  |
| 3/15/89                                                                       | 1989          |                                 |       | ALL                                |              |    | 16    |      |  |
| BRAND                                                                         |               |                                 |       |                                    | Түре         |    |       |      |  |
| All 🗖 Americ                                                                  | can Star 🛛    | Kountry Star 🛛                  | Dut   | ch Star 🛛                          | All          | Τ' | Г 🗖   | FW 🗖 |  |
| NewAire 🛛 Mountain Aire 🗖 Kountry Aire 🗖                                      |               |                                 |       | don Aire                           |              |    |       | DB 🗖 |  |
| $\Box$ Air Conditioning $\delta$                                              |               | Electrical Components           |       |                                    |              |    |       |      |  |
| Appliances & Accessories                                                      |               |                                 |       | Exterior Components                |              |    |       |      |  |
| Cabinets & Furniture                                                          |               |                                 |       | Interior Components                |              |    |       |      |  |
| Chassis Components                                                            |               |                                 |       | ☐ Plumbing & Bath Components       |              |    |       |      |  |
| Construction Components                                                       |               |                                 |       | ☐ Windows, Awnings, Vents, & Doors |              |    |       |      |  |
| DESCRIPTION OF PROBLEM<br>How to hook up the TV, VCR, and the satellite dish. |               |                                 |       |                                    |              |    |       |      |  |
|                                                                               |               |                                 |       |                                    |              |    |       |      |  |
| RECOMMENDED SOLUTION                                                          |               |                                 |       |                                    |              |    |       |      |  |
| Attached are seven diffe                                                      | erent TV, VCI | <b>ξ</b> , and satellite dish p | rints | on how these                       | e are wired. |    |       |      |  |