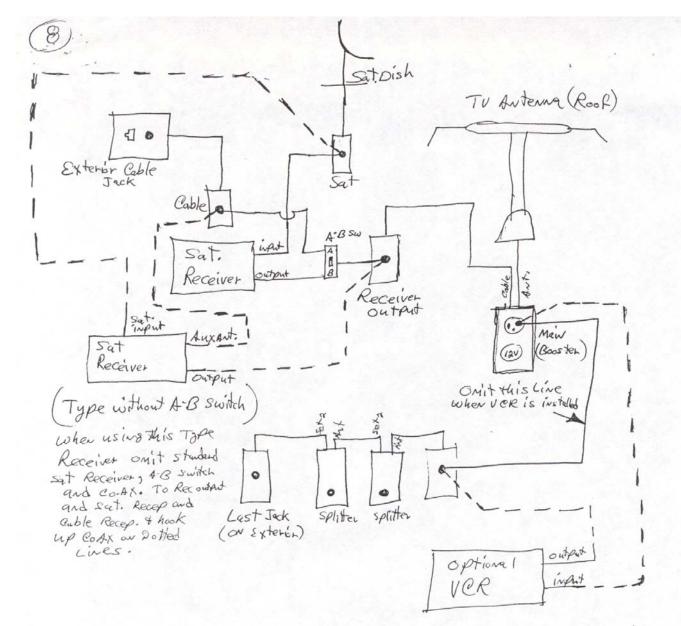

| TECHNICAL SERVICE BULLETIN                                                    |               |                                 |       |                                    |              |    |       |      |  |
|-------------------------------------------------------------------------------|---------------|---------------------------------|-------|------------------------------------|--------------|----|-------|------|--|
| DATE ISSUED MODEL YI                                                          |               | ear(s) Affected                 |       | MODEL(S) AFFECTE                   |              |    | TSB # |      |  |
| 3/15/89                                                                       | 1989          |                                 |       | ALL                                |              |    | 16    |      |  |
| BRAND                                                                         |               |                                 |       |                                    | Түре         |    |       |      |  |
| All 🗖 Americ                                                                  | can Star 🛛    | Kountry Star 🛛                  | Dut   | ch Star 🛛                          | All          | Τ' | Г 🗖   | FW 🗖 |  |
| NewAire 🛛 Mountain Aire 🗖 Kountry Aire 🗖                                      |               |                                 |       | don Aire                           |              |    |       | DB 🗖 |  |
| $\Box$ Air Conditioning $\delta$                                              |               | Electrical Components           |       |                                    |              |    |       |      |  |
| Appliances & Accessories                                                      |               |                                 |       | Exterior Components                |              |    |       |      |  |
| Cabinets & Furniture                                                          |               |                                 |       | Interior Components                |              |    |       |      |  |
| Chassis Components                                                            |               |                                 |       | ☐ Plumbing & Bath Components       |              |    |       |      |  |
| Construction Components                                                       |               |                                 |       | ☐ Windows, Awnings, Vents, & Doors |              |    |       |      |  |
| DESCRIPTION OF PROBLEM<br>How to hook up the TV, VCR, and the satellite dish. |               |                                 |       |                                    |              |    |       |      |  |
|                                                                               |               |                                 |       |                                    |              |    |       |      |  |
| RECOMMENDED SOLUTION                                                          |               |                                 |       |                                    |              |    |       |      |  |
| Attached are seven diffe                                                      | erent TV, VCI | <b>ξ</b> , and satellite dish p | rints | on how these                       | e are wired. |    |       |      |  |

# NEWMAR CORPORATION WARRANTY DEPARTMENT

STD LA. (VCR Prep std.) 3-14-89 CR

K.A. V.C.R. Prep 3-14-89 CR

KA std. System With Sat Dish Option 3-14-89 NP

KA with Cable and sat Dish Option 3-14-89 OR