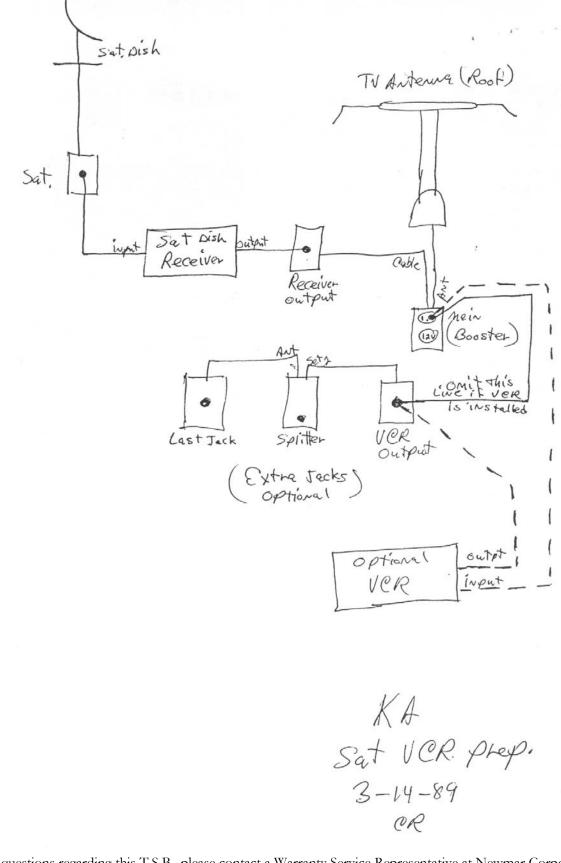

| TECHNICAL SERVICE BULLETIN                                                    |               |                                 |       |                                    |              |    |       |      |  |
|-------------------------------------------------------------------------------|---------------|---------------------------------|-------|------------------------------------|--------------|----|-------|------|--|
| DATE ISSUED MODEL YI                                                          |               | ear(s) Affected                 |       | MODEL(S) AFFECTE                   |              |    | TSB # |      |  |
| 3/15/89                                                                       | 1989          |                                 |       | ALL                                |              |    | 16    |      |  |
| BRAND                                                                         |               |                                 |       |                                    | Түре         |    |       |      |  |
| All 🗖 Americ                                                                  | can Star 🛛    | Kountry Star 🛛                  | Dut   | ch Star 🛛                          | All          | Τ' | Г 🗖   | FW 🗖 |  |
| NewAire 🛛 Mountain Aire 🗖 Kountry Aire 🗖                                      |               |                                 |       | don Aire                           |              |    |       | DB 🗖 |  |
| $\Box$ Air Conditioning $\delta$                                              |               | Electrical Components           |       |                                    |              |    |       |      |  |
| Appliances & Accessories                                                      |               |                                 |       | Exterior Components                |              |    |       |      |  |
| Cabinets & Furniture                                                          |               |                                 |       | Interior Components                |              |    |       |      |  |
| Chassis Components                                                            |               |                                 |       | ☐ Plumbing & Bath Components       |              |    |       |      |  |
| Construction Components                                                       |               |                                 |       | ☐ Windows, Awnings, Vents, & Doors |              |    |       |      |  |
| DESCRIPTION OF PROBLEM<br>How to hook up the TV, VCR, and the satellite dish. |               |                                 |       |                                    |              |    |       |      |  |
|                                                                               |               |                                 |       |                                    |              |    |       |      |  |
| RECOMMENDED SOLUTION                                                          |               |                                 |       |                                    |              |    |       |      |  |
| Attached are seven diffe                                                      | erent TV, VCI | <b>ξ</b> , and satellite dish p | rints | on how these                       | e are wired. |    |       |      |  |

If you have any questions regarding this T.S.B., please contact a Warranty Service Representative at Newmar Corporation.

LA. (Cable & VCR Prep Studand) with set. Dish option 3-14-89 OR

CR