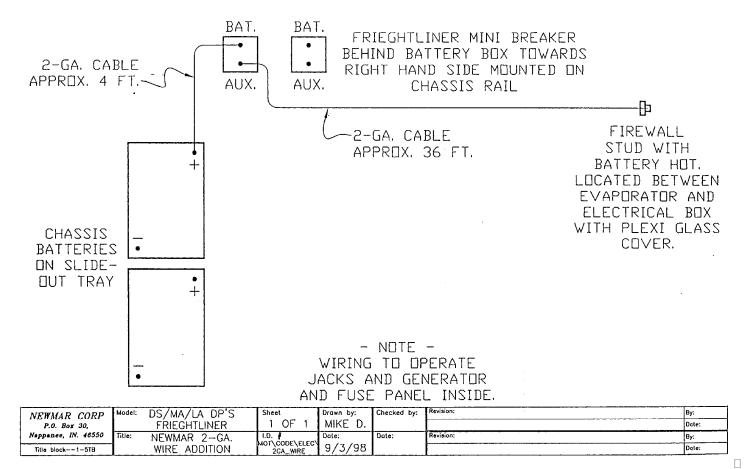

## NEWMAR CORPORATION WARRANTY DEPARTMENT

800.858.4924 Fax 219.773.2007

| TECHNICAL SERVICE BULLETIN             |                 |                       |                       |                                    |                   |        |  |
|----------------------------------------|-----------------|-----------------------|-----------------------|------------------------------------|-------------------|--------|--|
| DATE ISSUED MODEL Y                    |                 | EAR(S) AFFECTED       | (s) Affected Model(s) |                                    | AFFECTED          | TSB#   |  |
| 9/14/98                                | 1998-1999       |                       |                       | ALL                                |                   | 162    |  |
| Brand                                  |                 |                       | •                     | Түре                               |                   |        |  |
| All                                    | can Star 🛚      | Kountry Star          | Dut                   | ch Star                            | All 🗖 T           | T□ FW□ |  |
| NewAire □ Mountain Aire ■ Kountry Aire |                 |                       | Lon                   | don Aire■                          | C A 🗖 D           | P■ DB□ |  |
| ☐ Air Conditioning & Heating ■         |                 |                       |                       | Electrical Components              |                   |        |  |
| ☐ Appliances & Accessories             |                 |                       |                       | ☐ Exterior Components              |                   |        |  |
| ☐ Cabinets & Furniture                 |                 |                       |                       | ☐ Interior Components              |                   |        |  |
| ■ Chassis Components                   |                 |                       |                       | ☐ Plumbing & Bath Components       |                   |        |  |
| ☐ Construction Components              |                 |                       |                       | ☐ Windows, Awnings, Vents, & Doors |                   |        |  |
| DESCRIPTION OF PROBLEM                 |                 |                       |                       |                                    |                   |        |  |
|                                        |                 |                       |                       |                                    |                   |        |  |
| RECOMMENDED SOLUTION                   |                 |                       |                       |                                    |                   |        |  |
| Inspect wiring from bat                | tery to front f | tuse panel for proper | gaug                  | e wires. See t                     | the attached diag | gram.  |  |