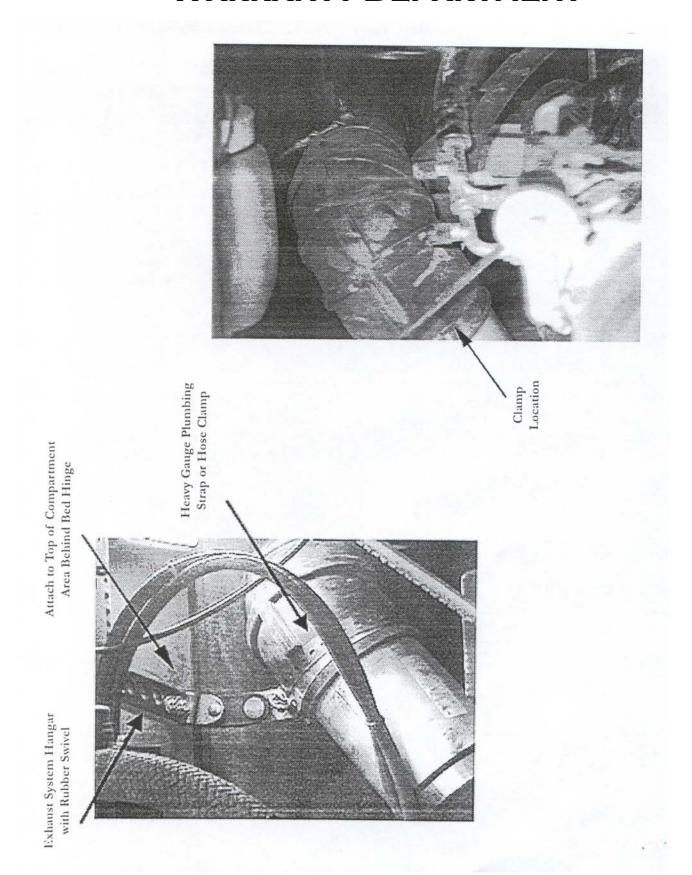

## NEWMAR CORPORATION WARRANTY DEPARTMENT

800.858.4924 Fax 219.773.2007

| TECHNICAL SERVICE BULLETIN                                            |                 |                       |                         |                                    |                 |                     |  |
|-----------------------------------------------------------------------|-----------------|-----------------------|-------------------------|------------------------------------|-----------------|---------------------|--|
| DATE ISSUED MODE                                                      |                 | ODEL YEAR(S) AFFECTED |                         | Model(s) Affected                  |                 | TSB#                |  |
| 10/26/98                                                              | 1997-1999       |                       |                         | ALL                                |                 | 164                 |  |
| Brand                                                                 |                 |                       |                         | Түре                               |                 |                     |  |
| All   Americ                                                          | can Star 🛚      | Kountry Star          | Dut                     | ch Star 🛚                          | All 🗖 T         | T 🗆 F W 🗖           |  |
| NewAire □ Mountain Aire ■ Kountry Aire ■                              |                 |                       | Lon                     | don Aire■                          | C A 🗖 D         | P■ DB□              |  |
| ☐ Air Conditioning &                                                  |                 |                       | ☐ Electrical Components |                                    |                 |                     |  |
| ☐ Appliances & Accessories                                            |                 |                       | ☐ Exterior Components   |                                    |                 |                     |  |
| ☐ Cabinets & Furniture                                                |                 |                       |                         | ☐ Interior Components              |                 |                     |  |
| ■ Chassis Components                                                  |                 |                       |                         | ☐ Plumbing & Bath Components       |                 |                     |  |
| ☐ Construction Components                                             |                 |                       |                         | ☐ Windows, Awnings, Vents, & Doors |                 |                     |  |
| DESCRIPTION OF PROBLEM                                                |                 |                       |                         |                                    |                 |                     |  |
| Possible air intake tubes rubbing together.                           |                 |                       |                         |                                    |                 |                     |  |
|                                                                       |                 |                       |                         |                                    |                 |                     |  |
| RECOMMENDED SOLUTION                                                  |                 |                       |                         |                                    |                 |                     |  |
| See the attached photos portion of engine comp clamp or a strong plum | oartment just b | behind the hinge for  | the b                   | ed access. At                      | tach the hanger | to the elbow with a |  |