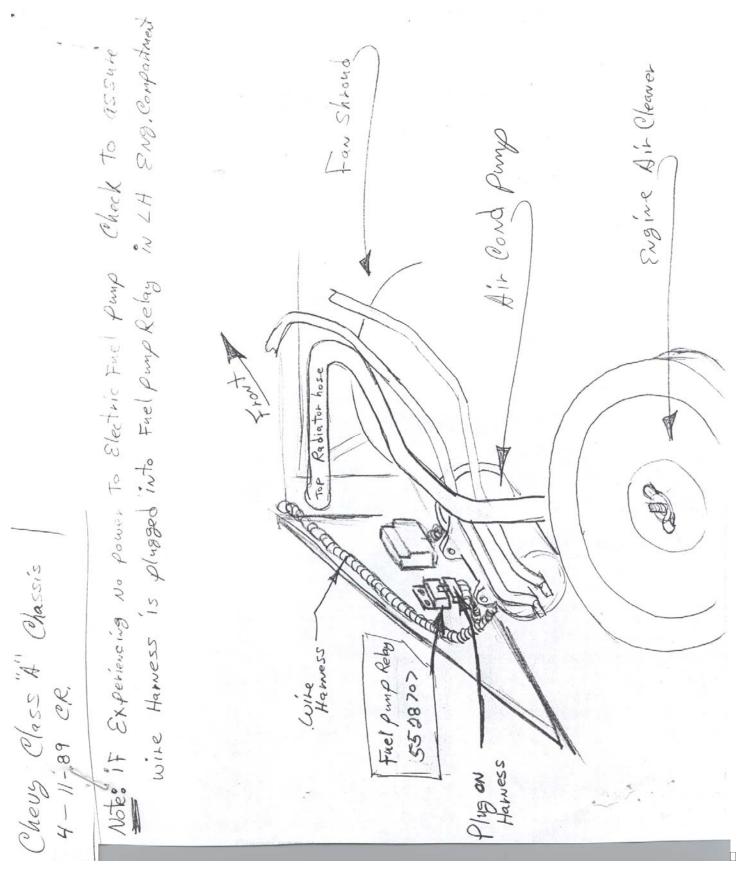

| TECHNICAL SERVICE BULLETIN                                                                                   |                  |                        |       |                       |                             |       |      |  |
|--------------------------------------------------------------------------------------------------------------|------------------|------------------------|-------|-----------------------|-----------------------------|-------|------|--|
| DATE ISSUED                                                                                                  | MODEL Y          | MODEL YEAR(S) AFFECTED |       | MODEL(S) AFFECTED     |                             | TSB # |      |  |
| 4/27/89                                                                                                      | 1989             |                        |       | ALL                   |                             | 19    |      |  |
| BRAND                                                                                                        |                  |                        |       |                       | Түре                        |       |      |  |
| All 📕 American Star 🗖 Kountry Star 📕                                                                         |                  |                        | Dut   | ch Star 🛛             | All 🗖 T                     | Т 🗖   | FW 🗖 |  |
| NewAire 🗖 Mountain Aire 🗖 Kountry Aire 🗖                                                                     |                  |                        | Lon   | don Aire              | C A ■ D P □ D B □           |       |      |  |
| □ Air Conditioning & Heating                                                                                 |                  |                        |       | Electrical Components |                             |       |      |  |
| <ul> <li>Appliances &amp; Accessories</li> </ul>                                                             |                  |                        |       | Exterior Components   |                             |       |      |  |
| □ Cabinets & Furniture                                                                                       |                  |                        |       | Interior Components   |                             |       |      |  |
| Chassis Components                                                                                           |                  |                        |       | Plumbing &            | g & Bath Components         |       |      |  |
| Construction Components                                                                                      |                  |                        |       | Windows, A            | rs, Awnings, Vents, & Doors |       |      |  |
| DESCRIPTION OF PROBLEM                                                                                       |                  |                        |       |                       |                             |       |      |  |
|                                                                                                              |                  |                        |       |                       |                             |       |      |  |
| RECOMMENDED SOLUTION           Hook up the fuel pump relay in the engine compartment per the enclosed print. |                  |                        |       |                       |                             |       |      |  |
| HOOK up the ruel pump                                                                                        | o relay in the o | engine compartment p   | er tr | ie enclosed pi        | nnt.                        |       |      |  |