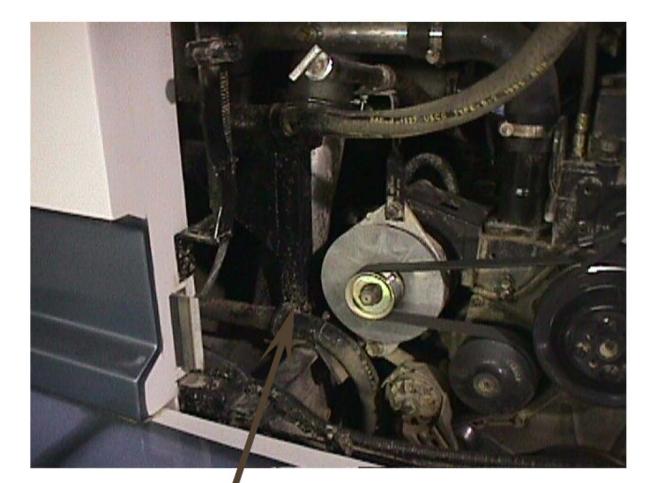

|                                          |                                                                           |     |                                  |         |                         |  |
| RECOMMENDED SOLUTION                     |                                                                           |     |                                  |         |                         |  |
|                                          | eded. Cut tubing as indicated in at 5 similar to picture 3 is required of |     |                                  |         | 5460202 and the         |  |

If you have any questions regarding this T.S.B., please contact a Warranty Service Representative at Newmar Corporation.

### NEWMAR CORPORATION WARRANTY DEPARTMENT

## **Rear Engine Door View**





Pict. 1

#### **View from Below Bumper**



# Possible contact point, requires 1/2" clearance.

Pict. 2

### NEWMAR CORPORATION WARRANTY DEPARTMENT

# **View from Below Bumper**



Correction complete. Photo similar to this is required for warranty coverage.

Pict. 3

If you have any questions regarding this T.S.B., please contact a Warranty Service Representative at Newmar Corporation.