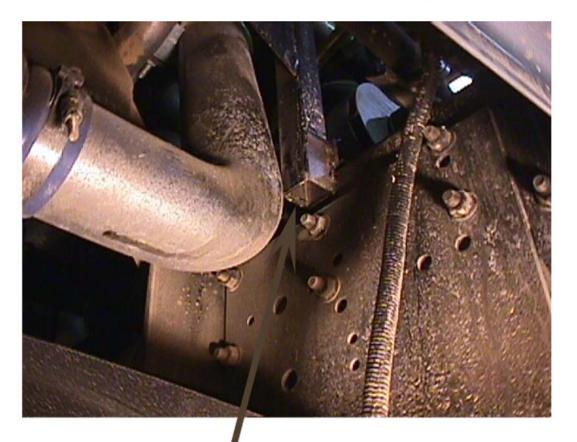

#### **View from Below Bumper**

# Possible contact point, requires 1/2" clearance.

Pict. 2