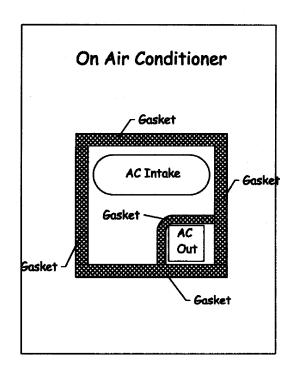

## NEWMAR CORPORATION WARRANTY DEPARTMENT

| TECHNICAL SERVICE BULLETIN                                                                                                                                                                                     |                                    |                     |          |                        |
|----------------------------------------------------------------------------------------------------------------------------------------------------------------------------------------------------------------|------------------------------------|---------------------|----------|------------------------|
| DATE ISSUED                                                                                                                                                                                                    | MODEL YEAR(S) AFFECTED             | Model(s)            | AFFECTED | TSB#                   |
| 05/17/01                                                                                                                                                                                                       | 1996-2001                          | ALL                 |          | 219                    |
|                                                                                                                                                                                                                | 1                                  | Түре                |          |                        |
| All ■ American Star □ Kountry Star □                                                                                                                                                                           |                                    | Outch Star 🛚        | All T    | $T \square FW \square$ |
| NewAire □ Mountain Aire □ Kountry Aire □                                                                                                                                                                       |                                    | London Aire□        | C A 🗖 D  | PD DBD                 |
| ■ Air Conditioning & Heating □ Electrical Components                                                                                                                                                           |                                    |                     |          |                        |
| ☐ Appliances & Acc                                                                                                                                                                                             | Exterior Components                |                     |          |                        |
| ☐ Cabinets & Furnit                                                                                                                                                                                            | ☐ Interior Cor                     | Interior Components |          |                        |
| ☐ Chassis Compone                                                                                                                                                                                              | ☐ Plumbing & Bath Components       |                     |          |                        |
| ☐ Construction Com                                                                                                                                                                                             | ☐ Windows, Awnings, Vents, & Doors |                     |          |                        |
| DESCRIPTION OF PROBLEM                                                                                                                                                                                         |                                    |                     |          |                        |
|                                                                                                                                                                                                                |                                    |                     |          |                        |
| RECOMMENDED SOLUTION                                                                                                                                                                                           |                                    |                     |          |                        |
| Install the perimeter gasket, along with a secondary gasket, to seal the output area from the intake area. Please see the attached drawing and if you have any questions, please call a Newmar representative. |                                    |                     |          |                        |