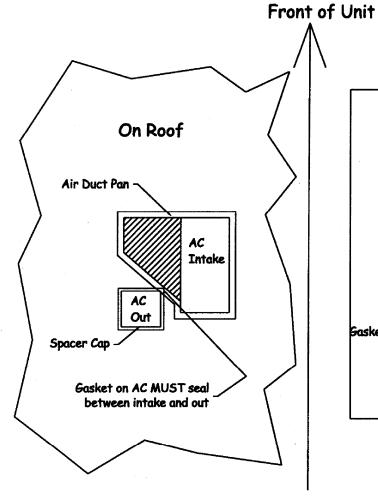

## NEWMAR CORPORATION WARRANTY DEPARTMENT

| TECHNICAL SERVICE BULLETIN                                                                                                                                                                                     |                                    |                     |          |                        |
|----------------------------------------------------------------------------------------------------------------------------------------------------------------------------------------------------------------|------------------------------------|---------------------|----------|------------------------|
| DATE ISSUED                                                                                                                                                                                                    | MODEL YEAR(S) AFFECTED             | Model(s)            | AFFECTED | TSB#                   |
| 05/17/01                                                                                                                                                                                                       | 1996-2001                          | ALL                 |          | 219                    |
|                                                                                                                                                                                                                | 1                                  | Түре                |          |                        |
| All ■ American Star □ Kountry Star □                                                                                                                                                                           |                                    | Outch Star 🛚        | All T    | $T \square FW \square$ |
| NewAire □ Mountain Aire □ Kountry Aire □                                                                                                                                                                       |                                    | London Aire□        | C A 🗖 D  | PD DBD                 |
| ■ Air Conditioning & Heating □ Electrical Components                                                                                                                                                           |                                    |                     |          |                        |
| ☐ Appliances & Acc                                                                                                                                                                                             | Exterior Components                |                     |          |                        |
| ☐ Cabinets & Furnit                                                                                                                                                                                            | ☐ Interior Cor                     | Interior Components |          |                        |
| ☐ Chassis Compone                                                                                                                                                                                              | ☐ Plumbing & Bath Components       |                     |          |                        |
| ☐ Construction Com                                                                                                                                                                                             | ☐ Windows, Awnings, Vents, & Doors |                     |          |                        |
| DESCRIPTION OF PROBLEM                                                                                                                                                                                         |                                    |                     |          |                        |
|                                                                                                                                                                                                                |                                    |                     |          |                        |
| RECOMMENDED SOLUTION                                                                                                                                                                                           |                                    |                     |          |                        |
| Install the perimeter gasket, along with a secondary gasket, to seal the output area from the intake area. Please see the attached drawing and if you have any questions, please call a Newmar representative. |                                    |                     |          |                        |