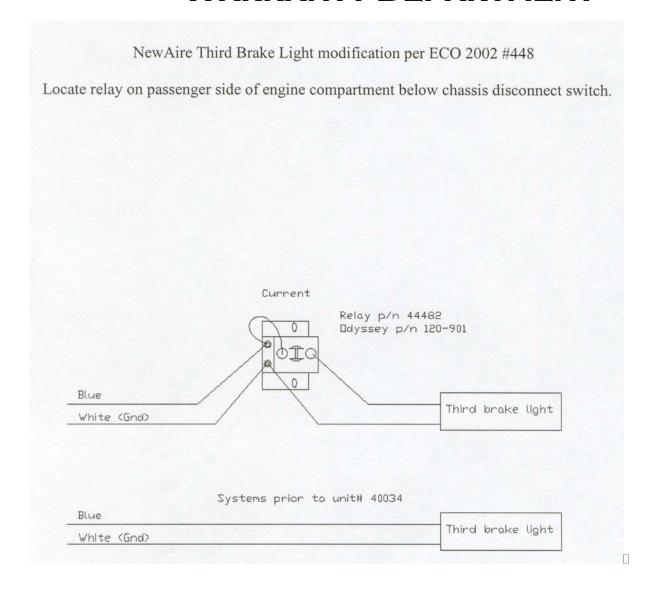

## NEWMAR CORPORATION WARRANTY DEPARTMENT

800.858.4924 Fax 219.773.2007

| TECHNICAL SERVICE BULLETIN                                                                                                                                                                                                                                                                                                                              |                        |                      |       |                                    |               |        |      |  |
|---------------------------------------------------------------------------------------------------------------------------------------------------------------------------------------------------------------------------------------------------------------------------------------------------------------------------------------------------------|------------------------|----------------------|-------|------------------------------------|---------------|--------|------|--|
| DATE ISSUED                                                                                                                                                                                                                                                                                                                                             | MODEL YEAR(S) AFFECTED |                      |       | Model(s) Affected                  |               |        | TSB# |  |
| 12/26/01                                                                                                                                                                                                                                                                                                                                                |                        | 2001-2002            |       | NewAire'<br>#40                    |               |        | 235  |  |
| Brand                                                                                                                                                                                                                                                                                                                                                   |                        |                      |       | Түре                               |               |        |      |  |
| All                                                                                                                                                                                                                                                                                                                                                     | can Star 🛚             | Kountry Star         | Dut   | ch Star 🛚                          | All 🗖         | ТТГ    | FW 🗆 |  |
| NewAire ■ Mountain Aire □ Kountry Aire □                                                                                                                                                                                                                                                                                                                |                        |                      | Lon   | don Aire□                          | САП           | D P    | DB 🗆 |  |
| ☐ Air Conditioning & Heating ☐ Electrica                                                                                                                                                                                                                                                                                                                |                        |                      |       |                                    | omponents     |        |      |  |
| ☐ Appliances & Accessories                                                                                                                                                                                                                                                                                                                              |                        |                      |       | ☐ Exterior Components              |               |        |      |  |
| ☐ Cabinets & Furniture                                                                                                                                                                                                                                                                                                                                  |                        |                      |       | ☐ Interior Components              |               |        |      |  |
| ☐ Chassis Components                                                                                                                                                                                                                                                                                                                                    |                        |                      |       | ☐ Plumbing & Bath Components       |               |        |      |  |
| ☐ Construction Components                                                                                                                                                                                                                                                                                                                               |                        |                      |       | ☐ Windows, Awnings, Vents, & Doors |               |        |      |  |
| DESCRIPTION OF PROBLEM                                                                                                                                                                                                                                                                                                                                  |                        |                      |       |                                    |               |        |      |  |
|                                                                                                                                                                                                                                                                                                                                                         |                        |                      |       |                                    |               |        |      |  |
| RECOMMENDED SOLUTION                                                                                                                                                                                                                                                                                                                                    |                        |                      |       |                                    |               |        |      |  |
| Locate and install a relay, part number 44482, in the tail light harness third brake light circuit to prevent unpredictable short flashes. This relay can be found on the passenger side of the engine compartment below the chassis disconnect switch. (See the attached diagram). It has not been confirmed that all units experience this condition. |                        |                      |       |                                    |               |        |      |  |
| When making this repai                                                                                                                                                                                                                                                                                                                                  | r, please use          | flat rate code numbe | r 209 | 14601 and allo                     | ow .8 hour to | comple | ete. |  |