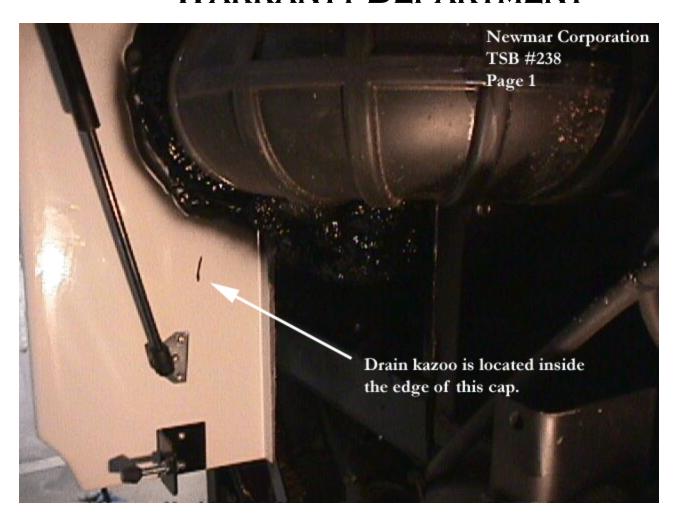

## NEWMAR CORPORATION WARRANTY DEPARTMENT

800.858.4924 Fax 219.773.2007

| TECHNICAL SERVICE BULLETIN                                                                                                                                                                                                                                |                           |     |                                    |                       |        |  |
|-----------------------------------------------------------------------------------------------------------------------------------------------------------------------------------------------------------------------------------------------------------|---------------------------|-----|------------------------------------|-----------------------|--------|--|
| DATE ISSUED MODEL YEAR(S) AFFECTED                                                                                                                                                                                                                        |                           | D   | Model(s) Affected                  |                       | TSB#   |  |
| 3/8/02                                                                                                                                                                                                                                                    | 2002                      |     | Diesel                             | Pusher                | 238    |  |
| Brand                                                                                                                                                                                                                                                     |                           |     | Түре                               |                       |        |  |
| All                                                                                                                                                                                                                                                       | can Star □ Kountry Star □ | Dut | ch Star 🛚                          | All 🗖 T               | T□ FW□ |  |
| NewAire □ Mountain Aire ■ Kountry Aire ■                                                                                                                                                                                                                  |                           |     | don Aire□                          | C A □ D               | P■ DB□ |  |
| ☐ Air Conditioning & Heating ☐ El                                                                                                                                                                                                                         |                           |     |                                    | Electrical Components |        |  |
| ☐ Appliances & Accessories                                                                                                                                                                                                                                |                           |     | ☐ Exterior Components              |                       |        |  |
| ☐ Cabinets & Furniture                                                                                                                                                                                                                                    |                           |     | ☐ Interior Components              |                       |        |  |
| ■ Chassis Components                                                                                                                                                                                                                                      |                           |     | ☐ Plumbing & Bath Components       |                       |        |  |
| ☐ Construction Components                                                                                                                                                                                                                                 |                           |     | ☐ Windows, Awnings, Vents, & Doors |                       |        |  |
| DESCRIPTION OF PROBLEM                                                                                                                                                                                                                                    |                           |     |                                    |                       |        |  |
|                                                                                                                                                                                                                                                           |                           |     |                                    |                       |        |  |
| RECOMMENDED SOLUTION                                                                                                                                                                                                                                      |                           |     |                                    |                       |        |  |
| Locate the kazoo drain on the bottom of the air intake box. Insert a large standard screwdriver through the rubber tube. This will create an opening to the possible affected area. Move the screwdriver in a circular motion to create a larger opening. |                           |     |                                    |                       |        |  |
| Please allow .3 hr for this repair and use flat rate code number 15901202.                                                                                                                                                                                |                           |     |                                    |                       |        |  |
|                                                                                                                                                                                                                                                           |                           |     |                                    |                       |        |  |
|                                                                                                                                                                                                                                                           |                           |     |                                    |                       |        |  |