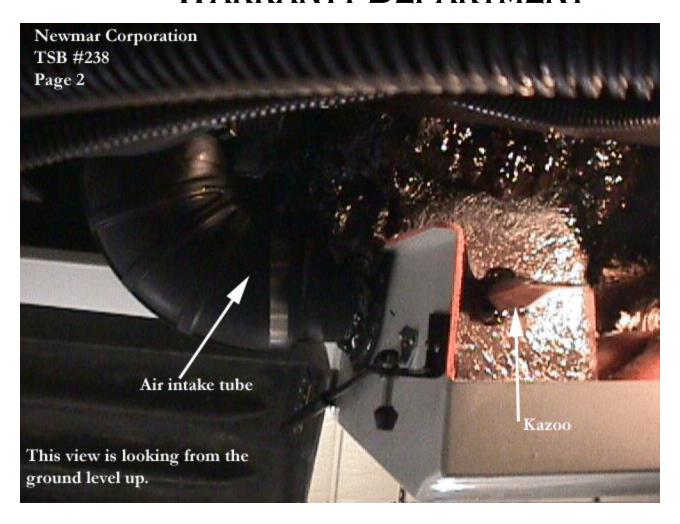

## NEWMAR CORPORATION WARRANTY DEPARTMENT

800.858.4924 Fax 219.773.2007

| TECHNICAL SERVICE BULLETIN                                                                                                                                                                                                                                |                           |     |                                    |                       |        |  |
|-----------------------------------------------------------------------------------------------------------------------------------------------------------------------------------------------------------------------------------------------------------|---------------------------|-----|------------------------------------|-----------------------|--------|--|
| DATE ISSUED MODEL YEAR(S) AFFECTED                                                                                                                                                                                                                        |                           | D   | Model(s) Affected                  |                       | TSB#   |  |
| 3/8/02                                                                                                                                                                                                                                                    | 2002                      |     | Diesel                             | Pusher                | 238    |  |
| Brand                                                                                                                                                                                                                                                     |                           |     | Түре                               |                       |        |  |
| All                                                                                                                                                                                                                                                       | can Star □ Kountry Star □ | Dut | ch Star 🛚                          | All 🗖 T               | T□ FW□ |  |
| NewAire □ Mountain Aire ■ Kountry Aire ■                                                                                                                                                                                                                  |                           |     | don Aire□                          | C A □ D               | P■ DB□ |  |
| ☐ Air Conditioning & Heating ☐ El                                                                                                                                                                                                                         |                           |     |                                    | Electrical Components |        |  |
| ☐ Appliances & Accessories                                                                                                                                                                                                                                |                           |     | ☐ Exterior Components              |                       |        |  |
| ☐ Cabinets & Furniture                                                                                                                                                                                                                                    |                           |     | ☐ Interior Components              |                       |        |  |
| ■ Chassis Components                                                                                                                                                                                                                                      |                           |     | ☐ Plumbing & Bath Components       |                       |        |  |
| ☐ Construction Components                                                                                                                                                                                                                                 |                           |     | ☐ Windows, Awnings, Vents, & Doors |                       |        |  |
| DESCRIPTION OF PROBLEM                                                                                                                                                                                                                                    |                           |     |                                    |                       |        |  |
|                                                                                                                                                                                                                                                           |                           |     |                                    |                       |        |  |
| RECOMMENDED SOLUTION                                                                                                                                                                                                                                      |                           |     |                                    |                       |        |  |
| Locate the kazoo drain on the bottom of the air intake box. Insert a large standard screwdriver through the rubber tube. This will create an opening to the possible affected area. Move the screwdriver in a circular motion to create a larger opening. |                           |     |                                    |                       |        |  |
| Please allow .3 hr for this repair and use flat rate code number 15901202.                                                                                                                                                                                |                           |     |                                    |                       |        |  |
|                                                                                                                                                                                                                                                           |                           |     |                                    |                       |        |  |
|                                                                                                                                                                                                                                                           |                           |     |                                    |                       |        |  |