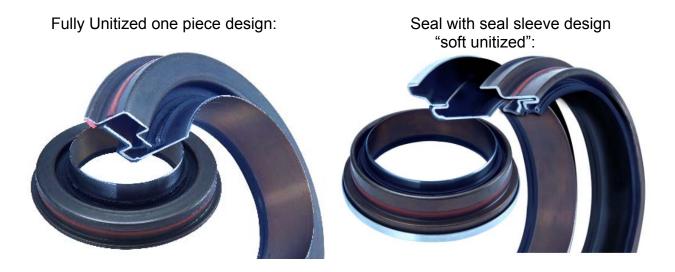

The FUI and FUO positions are "soft unitized' designs with two piece construction. These seals incorporate a seal sleeve, which is pre-installed on the yokes before yoke installation to the axle.

The RUI seals are "fully unitized" with seal sleeves integral to the seal assembly.

These new seals are an exclusive ArvinMeritor design to be used only with Meritor branded axles.

The seals will be introduced into production as a running change beginning on March 7, 2005.

| Axle Model<br>and<br>Position               | Seal Service<br>Part No. | Previous<br>Seal Part No. | Seal Drivers | Sleeve Drivers                   |
|---------------------------------------------|--------------------------|---------------------------|--------------|----------------------------------|
| 14X/16X/18X/38X<br>Forward-Rear Input (FUI) | A1-1205X2728             | A-1205R2592               | 2728T1       | 2728T2                           |
| 14X/16X<br>Forward-Rear Output<br>(FUO)     | A1-1205Y2729             | A-1205P2590               | 2729T1       | 2729T2                           |
| 14X<br>Rear-Rear Input<br>(RUI)             | A1-1205Z2730             | A-1205N2588               | 2730T1       | Not Required<br>Seal is unitized |
| 16X/18X<br>Rear-Rear Input (RUI)            | A1-1205A2731             | A-1205Q2591               | 2731T1       | Not Required<br>Seal is unitized |