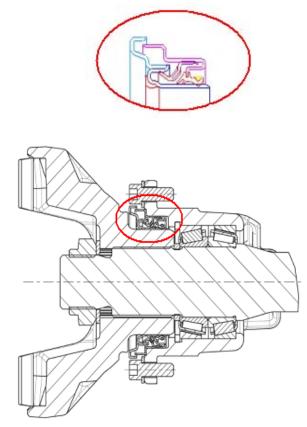

The axle models affected include the RT-xx-14X, RT-xx-16X, RT-xx-18X and RT-xx-38X forward unit input (FUI) and the RT-xx-14X and RT-xx-16X forward unit output (FUO) seal positions. Also affected are the RT/RS-xx-14X, RT/RS-xx-16X and RT/RS-xx-18X rear unit input (RUI) seal positions.

The FUI and FUO positions are "soft unitized' designs with two piece construction. These seals incorporate a seal sleeve, which is pre-installed on the yokes before yoke installation to the axle.

The RUI seals are "fully unitized" with seal sleeves integral to the seal assembly.