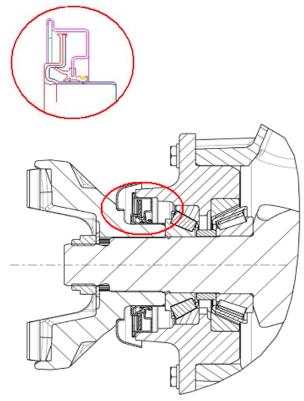

The axle models affected include the RT-xx-14X, RT-xx-16X, RT-xx-18X and RT-xx-38X forward unit input (FUI) and the RT-xx-14X and RT-xx-16X forward unit output (FUO) seal positions. Also affected are the RT/RS-xx-14X, RT/RS-xx-16X and RT/RS-xx-18X rear unit input (RUI) seal positions.

The FUI and FUO positions are "soft unitized' designs with two piece construction. These seals incorporate a seal sleeve, which is pre-installed on the yokes before yoke installation to the axle.

The RUI seals are "fully unitized" with seal sleeves integral to the seal assembly.

The current bolt-on deflector (3264-J-1466) that is used on the RT-xx-14X and the RT-xx-16X forward unit output position is incompatible with the new seal design and will be discontinued with the implementation of the new seal. The seal sleeve that is assembled to the yoke also acts as a deflector with the new seal.