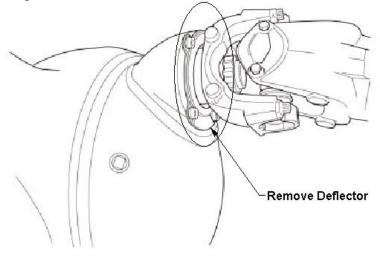

The current bolt-on deflector (3264-J-1466) that is used on the RT-xx-14X and the RT-xx-16X forward unit output position is incompatible with the new seal design and will be discontinued with the implementation of the new seal. The seal sleeve that is assembled to the yoke also acts as a deflector with the new seal.