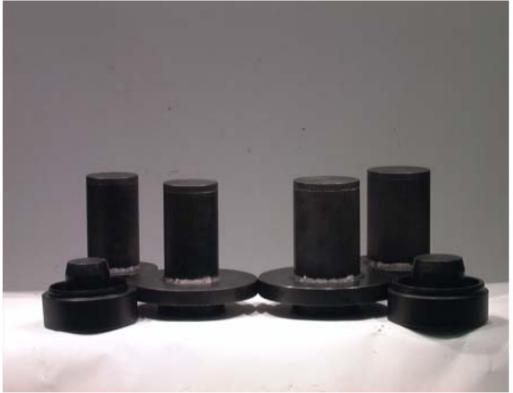

## MLS Part Number and Driver Information:

The new seals will require new seal and sleeve installation tools. For recommended installation instructions, please see Technical Bulletin TP-0446. ArvinMeritor recommends the use of specific seal and sleeve drivers to ensure proper positioning. A CD (TP-0531) has been developed which shows the correct methods used for seal installation and replacement. Replacement seals as well as seal and sleeve driver kits are available through ArvinMeritor Commercial Vehicle Aftermarket at 888-725-9355.

Forward Unit Output Seal Position:

Rear Unit Input Seal Position:

Output Shaft Seal Deflector: