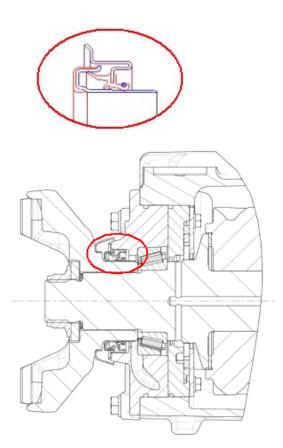

The axle models affected include the RT-xx-14X, RT-xx-16X, RT-xx-18X and RT-xx-38X forward unit input (FUI) and the RT-xx-14X and RT-xx-16X forward unit output (FUO) seal positions. Also affected are the RT/RS-xx-14X, RT/RS-xx-16X and RT/RS-xx-18X rear unit input (RUI) seal positions.

The FUI and FUO positions are "soft unitized' designs with two piece construction. These seals incorporate a seal sleeve, which is pre-installed on the yokes before yoke installation to the axle.

The RUI seals are "fully unitized" with seal sleeves integral to the seal assembly.