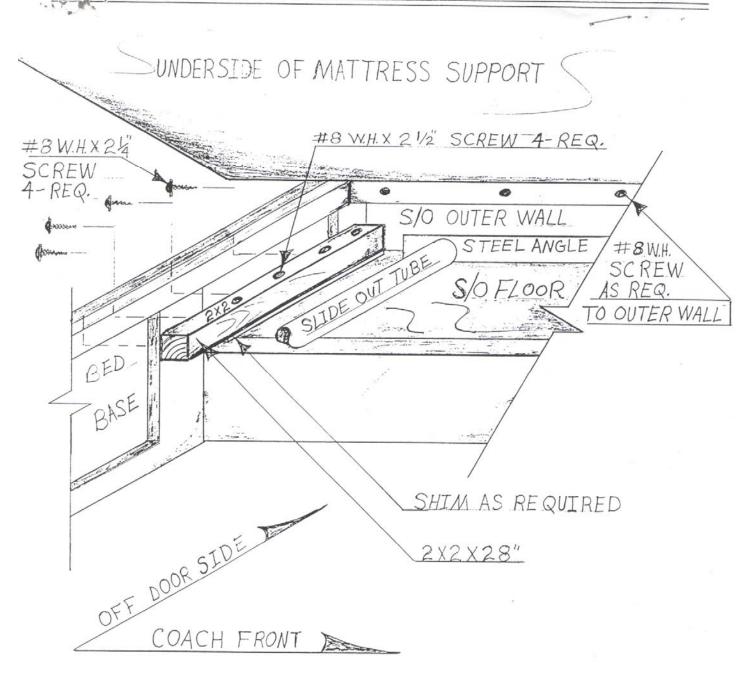

## NEWMAR CORPORATION WARRANTY DEPARTMENT

800.858.4924 Fax 219.773.2007

| TECHNICAL SERVICE BULLETIN                                                                      |                                                                              |                       |           |        |
|-------------------------------------------------------------------------------------------------|------------------------------------------------------------------------------|-----------------------|-----------|--------|
| DATE ISSUED                                                                                     | MODEL YEAR(S) AFFECTED                                                       | MODEL(S) AFFECTED     |           | TSB#   |
| 7/19/90                                                                                         | 1989-1990                                                                    | Fifth Wheel           |           | 34     |
| BRAND                                                                                           |                                                                              |                       | Түре      |        |
| All □ American Star □ Kountry Star ■ I                                                          |                                                                              | Outch Star            | All 🗖 T   | T□ FW■ |
| NewAire □ Mount                                                                                 | ain Aire 🗖 Kountry Aire 📕 I                                                  | London Aire           | C A 🗖 D   | P DB D |
| ☐ Air Conditioning & Heating ☐ Electrical Co                                                    |                                                                              |                       | omponents |        |
| ☐ Appliances & Acco                                                                             | ☐ Exterior Components                                                        |                       |           |        |
| ☐ Cabinets & Furniti                                                                            | ☐ Interior Cor                                                               | ☐ Interior Components |           |        |
| ☐ Chassis Componer                                                                              | ☐ Plumbing & Bath Components                                                 |                       |           |        |
| ■ Construction Com                                                                              | ☐ Windows, Awnings, Vents, & Doors                                           |                       |           |        |
| DESCRIPTION OF PROBLEM                                                                          |                                                                              |                       |           |        |
| The bed that is in the cab over fifth wheel slide out is coming loose from the slide out floor. |                                                                              |                       |           |        |
|                                                                                                 |                                                                              |                       |           |        |
|                                                                                                 |                                                                              |                       |           |        |
| RECOMMENDED SOLUTION                                                                            |                                                                              |                       |           |        |
|                                                                                                 | material. Add 2" X 2" in its place.  ne slide out floor. If this change is n |                       |           |        |

## NEWMAR CORPORATION WARRANTY DEPARTMENT

SECURING BED BASE IN CABOVER TYPE SLIDE OUT

7-19-90 C.Reed