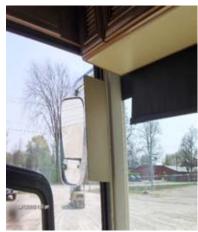

## NEWMAR CORPORATION WARRANTY DEPARTMENT

• Here is the driver's side mirror and pillar post prior to the Plexiglas shield installation.

1) Place the Plexiglas shield onto the driver's side window trim to determine proper location for installation. Mark 2-3 locations on the forward edge of the shield for the screws to be installed. Pre-drill the holes for the mounting screws with the protective film still attached.

2) Remove the protective film from both sides of the shield, place the Plexiglas shield back on the window trim in the proper location and use ½" self tapping screws to secure the shield in place.

If you have any questions regarding this T.S.B., please contact a Warranty Service Representative at Newmar Corporation.