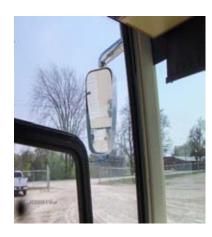

## NEWMAR CORPORATION WARRANTY DEPARTMENT

• Here is the driver's side mirror and pillar post prior to the Plexiglas shield installation.

1) Place the Plexiglas shield onto the driver's side window trim to determine proper location for installation. Mark 2-3 locations on the forward edge of the shield for the screws to be installed. Pre-drill the holes for the mounting screws with the protective film still attached.