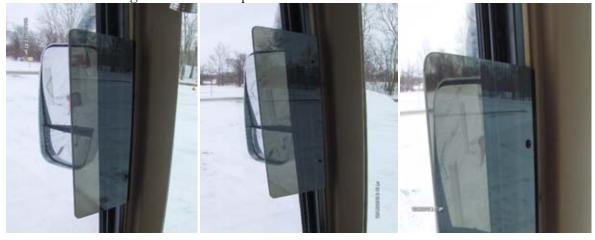

## NEWMAR CORPORATION WARRANTY DEPARTMENT

• Here is the driver's side mirror and pillar post prior to the Plexiglas shield installation.

1) Place the Plexiglas shield onto the driver's side window trim to determine proper location for installation. Mark 2-3 locations on the forward edge of the shield for the screws to be installed. Pre-drill the holes for the mounting screws with the protective film still attached.

2) Remove the protective film from both sides of the shield, place the Plexiglas shield back on the window trim in the proper location and use ½" self tapping screws to secure the shield in place.

If you have any questions regarding this T.S.B., please contact a Warranty Service Representative at Newmar Corporation.