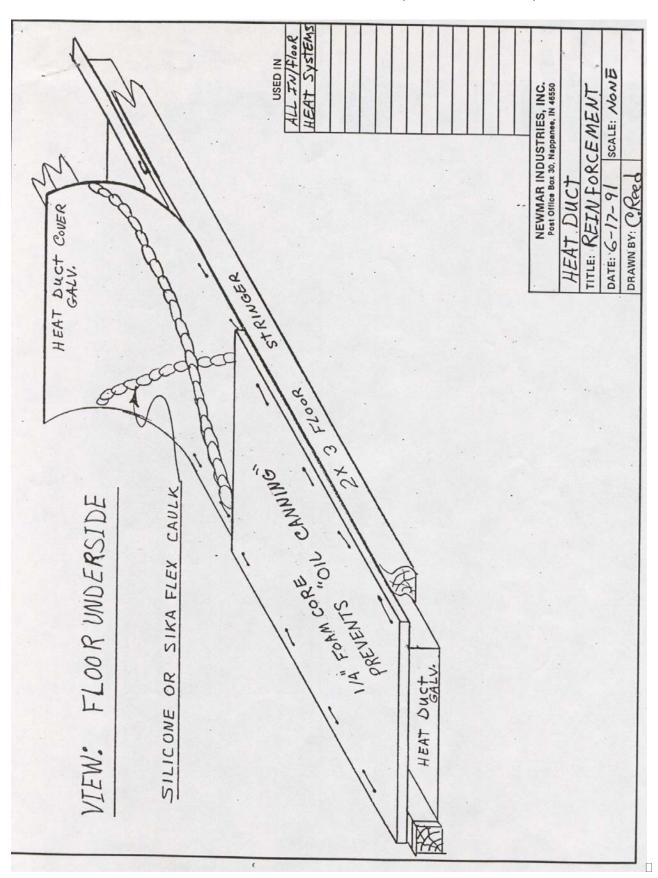

| TECHNICAL SERVICE BULLETIN               |                                   |                       |                            |          |  |
|------------------------------------------|-----------------------------------|-----------------------|----------------------------|----------|--|
| DATE ISSUED                              | MODEL YEAR(S) AFFECTED            | MODEL(S) AFFECTED     |                            | TSB #    |  |
| 6/20/91                                  | 1991                              | ALL                   |                            | 41       |  |
| Brand                                    |                                   |                       | Түре                       |          |  |
| All 🗖 Americ                             | can Star 🛛 Kountry Star 🗖         | Dutch Star 🛛          | All 🗖 T                    | T ■ FW ■ |  |
| NewAire 🗖 Mountain Aire 🗖 Kountry Aire 🗖 |                                   | London Aire           | C A 🗖 🛛 D                  | PD DBD   |  |
| ■ Air Conditioning &                     | Electrical Components             |                       |                            |          |  |
| □ Appliances & Acce                      | Exterior Components               |                       |                            |          |  |
| Cabinets & Furnit                        | □ Interior Con                    | ☐ Interior Components |                            |          |  |
| Chassis Componen                         | Plumbing & Bath Components        |                       |                            |          |  |
| □ Construction Components □ Wind         |                                   |                       | s, Awnings, Vents, & Doors |          |  |
| DESCRIPTION OF PROBLEM                   |                                   |                       |                            |          |  |
|                                          |                                   |                       |                            |          |  |
| RECOMMENDED SOLUTION                     |                                   |                       |                            |          |  |
| Add ¼ or 3/16 foam co                    | ore or plywood to bottom of duct. | Refer to the attac    | ehed print.                |          |  |