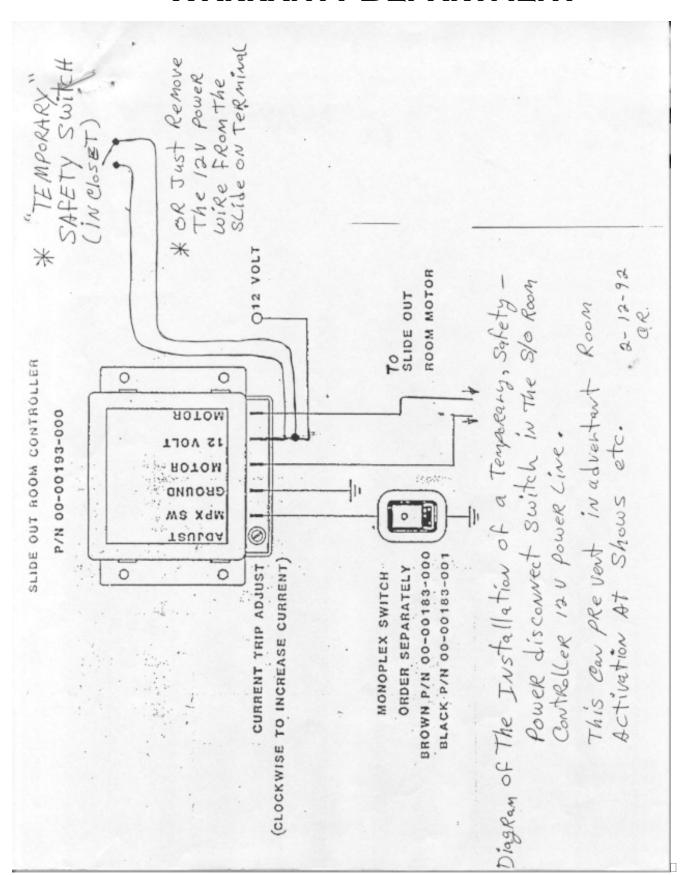

## NEWMAR CORPORATION WARRANTY DEPARTMENT

800.858.4924 Fax 219.773.2007

| TECHNICAL SERVICE BULLETIN                                                                                                              |                                     |                              |                  |         |
|-----------------------------------------------------------------------------------------------------------------------------------------|-------------------------------------|------------------------------|------------------|---------|
| DATE ISSUED                                                                                                                             | MODEL YEAR(S) AFFECTED              | Model(s) Affected            |                  | TSB#    |
| 2/21/92                                                                                                                                 | 1991-1992                           | ALL                          |                  | 49      |
| BRAND                                                                                                                                   |                                     |                              | Түре             |         |
| All                                                                                                                                     | can Star  Kountry Star              | Outch Star 🛚                 | All 🗖 T          | T■ FW■  |
| NewAire □ Mounta                                                                                                                        | ain Aire  Kountry Aire              | London Aire                  | C A 🗆 D          | P□ DB□  |
| ☐ Air Conditioning &                                                                                                                    | ■ Electrical Components             |                              |                  |         |
| ☐ Appliances & Accessories                                                                                                              |                                     | ☐ Exterior Components        |                  |         |
| ☐ Cabinets & Furnitu                                                                                                                    | ☐ Interior Components               |                              |                  |         |
| ☐ Chassis Components                                                                                                                    |                                     | ☐ Plumbing & Bath Components |                  |         |
| ☐ Construction Com                                                                                                                      | ☐ Windows, Awnings, Vents, & Doors  |                              |                  |         |
| DESCRIPTION OF PROBLEM  For safety sake, on units with slide outs that are put into shows, this would be a good way to eliminate people |                                     |                              |                  |         |
|                                                                                                                                         |                                     |                              |                  |         |
| RECOMMENDED SOLUTION                                                                                                                    |                                     |                              |                  |         |
| Add a switch per the end Department.                                                                                                    | closed print. If you have any quest | ions, please conta           | act the Newmar S | Service |