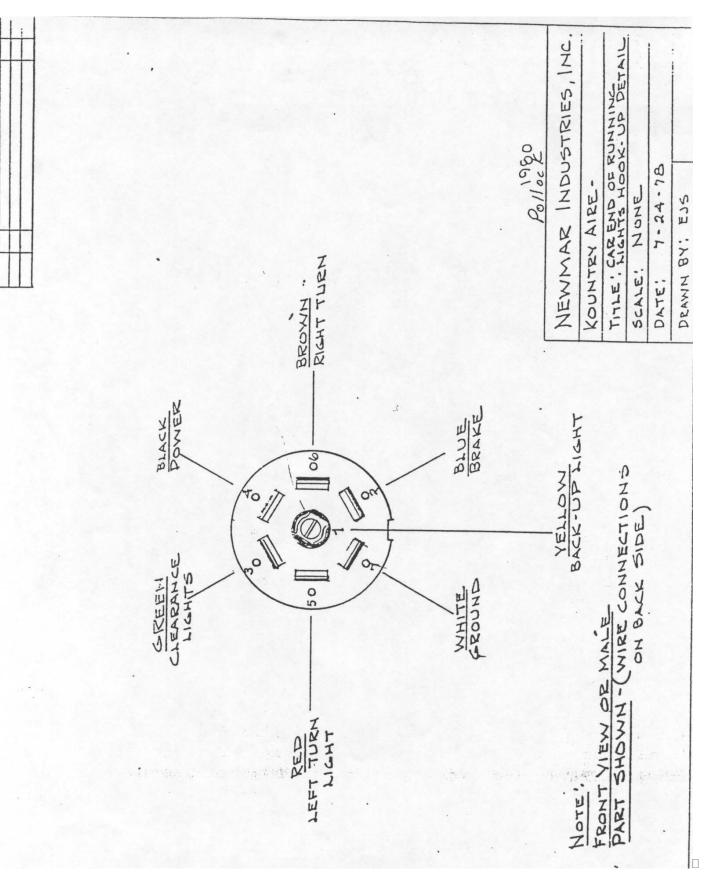

| TECHNICAL SERVICE BULLETIN                                                        |              |                 |     |                                  |         |       |      |  |
|-----------------------------------------------------------------------------------|--------------|-----------------|-----|----------------------------------|---------|-------|------|--|
| DATE ISSUED MODEL Y                                                               |              | EAR(S) AFFECTED |     | MODEL(S) AFFECTED                |         | TSB # |      |  |
| 7/17/92                                                                           | 1992-1993    |                 |     | ALL                              |         | 58    |      |  |
| BRAND                                                                             |              |                 |     | Түре                             |         |       |      |  |
| All Americ                                                                        | can Star 🛛   | Kountry Star 🛛  | Dut | ch Star 🛛                        | All 🗖 T | 'Т    | FW 🗖 |  |
| NewAire 🛛 Mountain Aire 🗖 Kountry Aire 🗖                                          |              |                 | Lon | don Aire 🗖                       |         | P□    | DB 🗖 |  |
| <ul> <li>Air Conditioning &amp; Heating</li> <li>Electrical Components</li> </ul> |              |                 |     |                                  |         |       |      |  |
| Appliances & Accessories                                                          |              |                 |     | Exterior Components              |         |       |      |  |
| □ Cabinets & Furniture                                                            |              |                 |     | Interior Components              |         |       |      |  |
| Chassis Components                                                                |              |                 |     | Plumbing & Bath Components       |         |       |      |  |
| Construction Components                                                           |              |                 |     | Windows, Awnings, Vents, & Doors |         |       |      |  |
| DESCRIPTION OF PROBLEM Correct 7-9 way plug hook up for tow vehicles.             |              |                 |     |                                  |         |       |      |  |
|                                                                                   |              |                 |     |                                  |         |       |      |  |
| RECOMMENDED SOLUTION                                                              |              |                 |     |                                  |         |       |      |  |
| Prints enclosed show 7-                                                           | 9 way hook u | ıp.             |     |                                  |         |       |      |  |