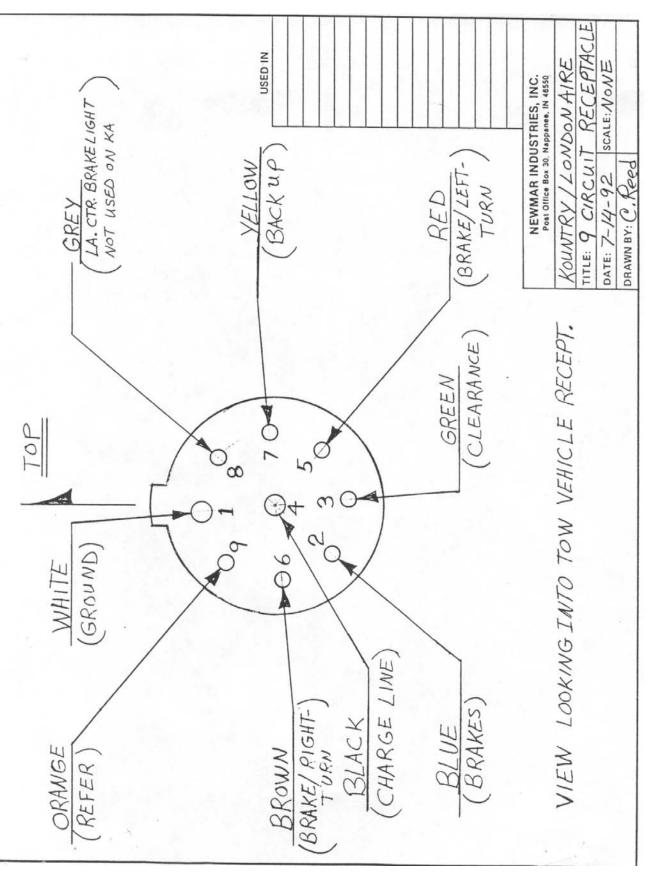

| TECHNICAL SERVICE BULLETIN                                                        |              |                 |     |                                  |         |       |      |  |
|-----------------------------------------------------------------------------------|--------------|-----------------|-----|----------------------------------|---------|-------|------|--|
| DATE ISSUED MODEL Y                                                               |              | EAR(S) AFFECTED |     | MODEL(S) AFFECTED                |         | TSB # |      |  |
| 7/17/92                                                                           | 1992-1993    |                 |     | ALL                              |         | 58    |      |  |
| BRAND                                                                             |              |                 |     | Түре                             |         |       |      |  |
| All Americ                                                                        | can Star 🛛   | Kountry Star 🛛  | Dut | ch Star 🛛                        | All 🗖 T | 'Т    | FW 🗖 |  |
| NewAire 🛛 Mountain Aire 🗖 Kountry Aire 🗖                                          |              |                 | Lon | don Aire 🗖                       |         | P□    | DB 🗖 |  |
| <ul> <li>Air Conditioning &amp; Heating</li> <li>Electrical Components</li> </ul> |              |                 |     |                                  |         |       |      |  |
| Appliances & Accessories                                                          |              |                 |     | Exterior Components              |         |       |      |  |
| □ Cabinets & Furniture                                                            |              |                 |     | Interior Components              |         |       |      |  |
| Chassis Components                                                                |              |                 |     | Plumbing & Bath Components       |         |       |      |  |
| Construction Components                                                           |              |                 |     | Windows, Awnings, Vents, & Doors |         |       |      |  |
| DESCRIPTION OF PROBLEM Correct 7-9 way plug hook up for tow vehicles.             |              |                 |     |                                  |         |       |      |  |
|                                                                                   |              |                 |     |                                  |         |       |      |  |
| RECOMMENDED SOLUTION                                                              |              |                 |     |                                  |         |       |      |  |
| Prints enclosed show 7-                                                           | 9 way hook u | ıp.             |     |                                  |         |       |      |  |