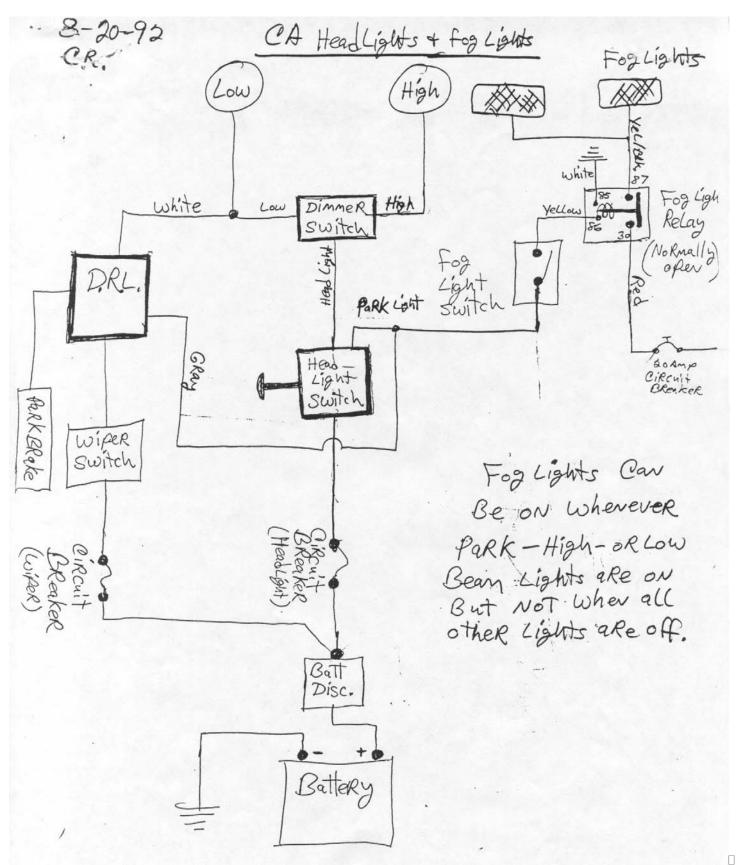

| TECHNICAL SERVICE BULLETIN                                                                                                                    |                        |                    |         |                                  |                                              |         |            |  |
|-----------------------------------------------------------------------------------------------------------------------------------------------|------------------------|--------------------|---------|----------------------------------|----------------------------------------------|---------|------------|--|
| DATE ISSUED                                                                                                                                   | MODEL YEAR(S) AFFECTED |                    |         | MODEL(S) AFFECTED                |                                              |         | TSB #      |  |
| 9/3/92                                                                                                                                        | 1993                   |                    |         | ALL                              |                                              |         | 63         |  |
| BRAND                                                                                                                                         |                        |                    |         |                                  | Түре                                         |         |            |  |
| All 🗖 Americ                                                                                                                                  | can Star 🛛             | Kountry Star 🛛     | Dut     | ch Star 🛛                        | All 🗖 🕺                                      | ГТ 🗖    | FW 🗖       |  |
| NewAire 🗖 Mountain Aire 🗖 Kountry Aire 🗖                                                                                                      |                        |                    | Lon     | don Aire                         | $CA \blacksquare DP \blacksquare DB \square$ |         |            |  |
| □ Air Conditioning & Heating                                                                                                                  |                        |                    |         | Electrical Components            |                                              |         |            |  |
| □ Appliances & Accessories                                                                                                                    |                        |                    |         | Exterior Components              |                                              |         |            |  |
| □ Cabinets & Furniture                                                                                                                        |                        |                    |         | Interior Components              |                                              |         |            |  |
| Chassis Components                                                                                                                            |                        |                    |         | Plumbing & Bath Components       |                                              |         |            |  |
| Construction Components                                                                                                                       |                        |                    |         | Windows, Awnings, Vents, & Doors |                                              |         |            |  |
| <b>DESCRIPTION OF PROBLEM</b><br>Daylight running lights and/or windshield wipers activate headlights. Whenever ignition or wipers are turned |                        |                    |         |                                  |                                              |         |            |  |
|                                                                                                                                               |                        |                    |         |                                  |                                              |         |            |  |
| RECOMMENDED SOLUTION                                                                                                                          |                        |                    |         |                                  |                                              |         |            |  |
| Enclosed is a wiring dia<br>park high or low beam l                                                                                           |                        | and windshield wip | oer set | up. Fog ligh                     | ts cannot be tu                              | rned on | unless the |  |