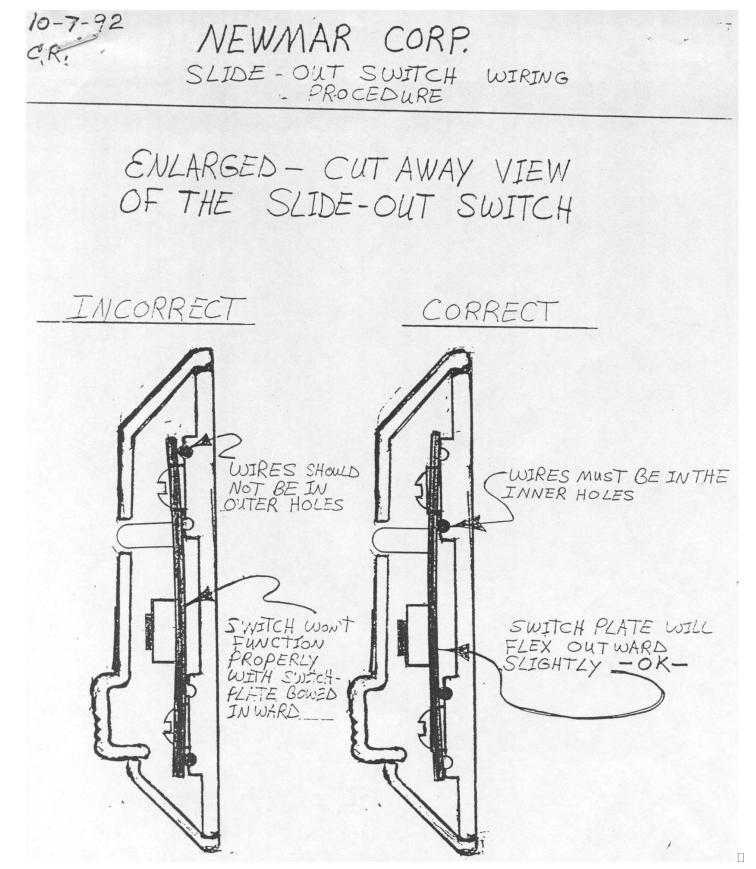

| TECHNICAL SERVICE BULLETIN                                                                          |                |                        |        |                                    |              |  |       |  |  |
|-----------------------------------------------------------------------------------------------------|----------------|------------------------|--------|------------------------------------|--------------|--|-------|--|--|
| DATE ISSUED MODEL Y                                                                                 |                | EAR(S) AFFECTED        |        | MODEL(S)                           | AFFECTED     |  | TSB # |  |  |
| 10/9/92                                                                                             | 1993           |                        |        | AI                                 | L            |  | 65    |  |  |
| Brand                                                                                               |                |                        |        |                                    | Түре         |  |       |  |  |
| All 📕 American Star 🗖 Kountry Star 🗖                                                                |                |                        | Dut    | ch Star 🛛                          | All 📕 TT 🗖 F |  | FW 🗖  |  |  |
| NewAire 🛛 Mountain Aire 🗆 Kountry Aire 🗆                                                            |                |                        | Lon    | don Aire□                          |              |  | DB 🗖  |  |  |
| □ Air Conditioning & Heating                                                                        |                |                        |        | Electrical Components              |              |  |       |  |  |
| Appliances & Accessories                                                                            |                |                        |        | Exterior Components                |              |  |       |  |  |
| □ Cabinets & Furniture                                                                              |                |                        |        | Interior Components                |              |  |       |  |  |
| Chassis Components                                                                                  |                |                        |        | ☐ Plumbing & Bath Components       |              |  |       |  |  |
| Construction Components                                                                             |                |                        |        | □ Windows, Awnings, Vents, & Doors |              |  |       |  |  |
| DESCRIPTION OF PROBLEM<br>Slide out switch is not operating correctly due to not being wired right. |                |                        |        |                                    |              |  |       |  |  |
|                                                                                                     |                |                        |        |                                    |              |  |       |  |  |
| RECOMMENDED SOLUTION                                                                                |                |                        |        |                                    |              |  |       |  |  |
| Slide out switch wires n                                                                            | nust be change | ed per slide view prir | nt end | :losed.                            |              |  |       |  |  |