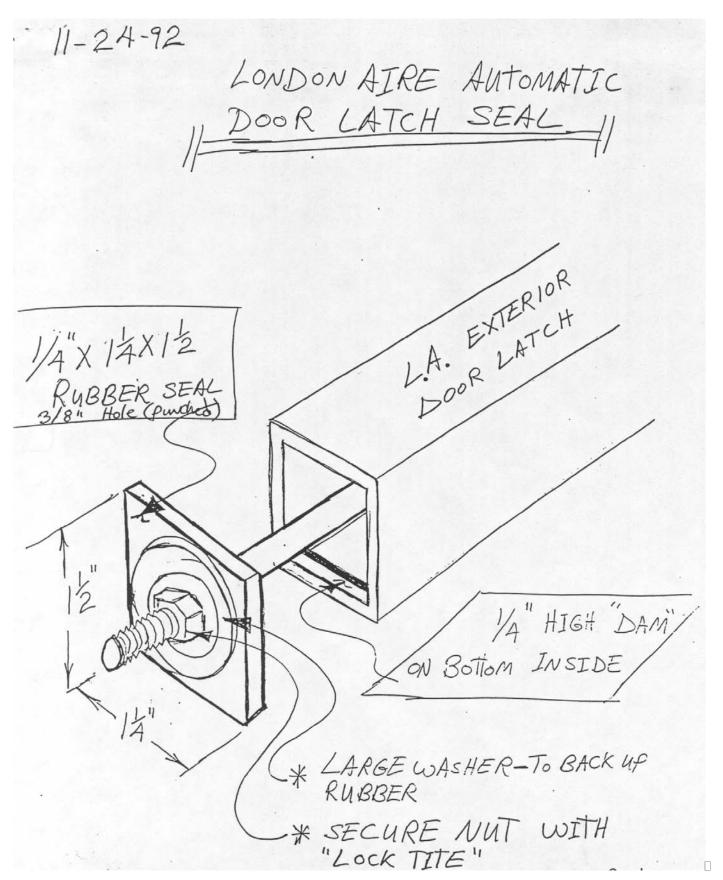

## NEWMAR CORPORATION WARRANTY DEPARTMENT

|     | 800.858.4924 |
|-----|--------------|
| FAX | 219.773.2007 |

| TECHNICAL SERVICE BULLETIN               |                        |            |     |                                  |               |      |  |  |  |
|------------------------------------------|------------------------|------------|-----|----------------------------------|---------------|------|--|--|--|
| DATE ISSUED                              | MODEL YEAR(S) AFFECTED |            |     | Model(s) Affected                |               | TSB# |  |  |  |
| 1/7/93 1991 – 1993                       |                        |            |     | AI                               | 69            |      |  |  |  |
| BRAND                                    |                        |            |     |                                  | •             | Түре |  |  |  |
| All   American Star   Kountry Star       |                        |            | Dut | ch Star 🛚                        | All ■ TT□ FW□ |      |  |  |  |
| NewAire □ Mountain Aire □ Kountry Aire □ |                        |            |     | don Aire■                        | CA DPD DBD    |      |  |  |  |
| ☐ Air Conditioning & Heating             |                        |            |     | ☐ Electrical Components          |               |      |  |  |  |
| ☐ Appliances & Accessories               |                        |            |     | ☐ Exterior Components            |               |      |  |  |  |
| ☐ Cabinets & Furniture                   |                        |            |     | ☐ Interior Components            |               |      |  |  |  |
| ☐ Chassis Components                     |                        |            |     | ☐ Plumbing & Bath Components     |               |      |  |  |  |
| ☐ Construction Components                |                        |            |     | Windows, Awnings, Vents, & Doors |               |      |  |  |  |
| DESCRIPTION OF PROBLEM                   |                        |            |     |                                  |               |      |  |  |  |
|                                          |                        |            |     |                                  |               |      |  |  |  |
|                                          |                        | RECOMMENDE | D S | DLUTION                          |               |      |  |  |  |
| Add a flat rubber washe                  | er per print at        | tached.    |     |                                  |               |      |  |  |  |