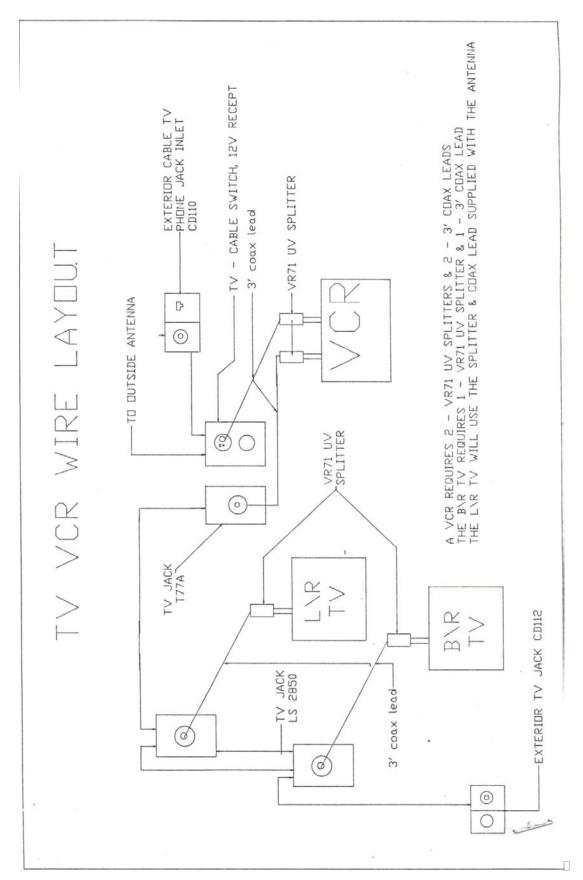

## NEWMAR CORPORATION WARRANTY DEPARTMENT

|    | 800.858.4924 |
|----|--------------|
| AX | 219.773.2007 |

| TECHNICAL SERVICE BULLETIN                                                                                                                 |                           |                         |                   |                                    |                 |        |          |  |  |
|--------------------------------------------------------------------------------------------------------------------------------------------|---------------------------|-------------------------|-------------------|------------------------------------|-----------------|--------|----------|--|--|
| DATE ISSUED                                                                                                                                | MODEL Y                   | EAR(S) AFFECTED         | Model(s) Affected |                                    | AFFECTED        | TSB#   |          |  |  |
| 10/9/87                                                                                                                                    | 1                         | 987-1988                |                   | All                                |                 | 7      |          |  |  |
| BRAND                                                                                                                                      |                           |                         |                   |                                    |                 | TYPE   |          |  |  |
| All ■ American Star □ Kountry Star □                                                                                                       |                           |                         | Dut               | ch Star 🛚                          | All ■ TT□ FW□   |        |          |  |  |
| NewAire □ Mount                                                                                                                            | Kountry Aire $\square$    | Lon                     | don Aire□         | СА 🗆 П                             | PΠ              | DB 🗖   |          |  |  |
| ☐ Air Conditioning &                                                                                                                       |                           | ■ Electrical Components |                   |                                    |                 |        |          |  |  |
| ☐ Appliances & Accessories                                                                                                                 |                           |                         |                   | ☐ Exterior Components              |                 |        |          |  |  |
| ☐ Cabinets & Furniture                                                                                                                     |                           |                         |                   | ☐ Interior Components              |                 |        |          |  |  |
| ☐ Chassis Components                                                                                                                       |                           |                         |                   | ☐ Plumbing & Bath Components       |                 |        |          |  |  |
| ☐ Construction Components                                                                                                                  |                           |                         |                   | ☐ Windows, Awnings, Vents, & Doors |                 |        |          |  |  |
| DESCRIPTION OF PROBLEM                                                                                                                     |                           |                         |                   |                                    |                 |        |          |  |  |
|                                                                                                                                            |                           |                         |                   |                                    |                 |        |          |  |  |
|                                                                                                                                            |                           | RECOMMENDE              | D S               | OLUTION                            |                 |        |          |  |  |
| Please see the attached oneeded include:  1 <sup>st</sup> TV uses the splitter at 2 <sup>nd</sup> TV requires 1-VR 77 VCR requires 2-VR 71 | and coax<br>1 UV splitter | and 1-3 ft. coax lead   | k up              | for the Newm                       | nar supplied TV | and VC | R. Parts |  |  |