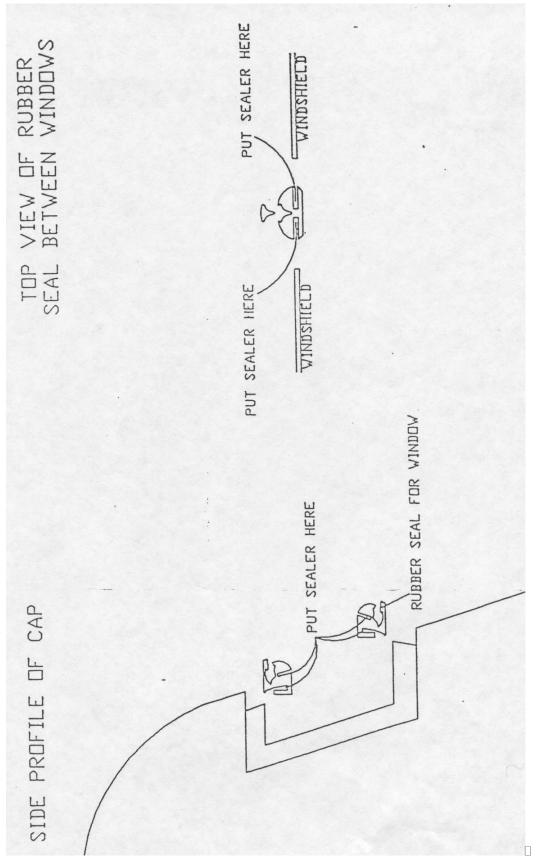

| TECHNICAL SERVICE BULLETIN                            |                        |          |     |                                    |           |  |       |          |  |
|-------------------------------------------------------|------------------------|----------|-----|------------------------------------|-----------|--|-------|----------|--|
| DATE ISSUED                                           | MODEL YEAR(S) AFFECTED |          |     | Model(s)                           | AFFECTED  |  | TSB # |          |  |
| 6/22/93                                               | 1                      | 992-1993 |     | ALL                                |           |  | 78    |          |  |
| BRAND                                                 |                        |          |     |                                    | Түре      |  |       |          |  |
| All 🛛 American Star 🗖 Kountry Star 🗖                  |                        |          | Dut | Dutch Star ■ All □ TT□ FW□         |           |  | FW 🗖  |          |  |
| NewAire 🗖 Mountain Aire 🗖 Kountry Aire 🗖              |                        |          | Lon | $CA \square DP \square DB \square$ |           |  | DB 🗖  |          |  |
| □ Air Conditioning & Heating □ E                      |                        |          |     |                                    | omponents |  |       |          |  |
| □ Appliances & Accessories                            |                        |          |     | Exterior Components                |           |  |       |          |  |
| □ Cabinets & Furniture                                |                        |          |     | Interior Components                |           |  |       |          |  |
| Chassis Components                                    |                        |          |     | Plumbing & Bath Components         |           |  |       |          |  |
| Construction Components                               |                        |          |     | □ Windows, Awnings, Vents, & Doors |           |  |       |          |  |
| DESCRIPTION OF PROBLEM<br>Water leaks on windshields. |                        |          |     |                                    |           |  |       |          |  |
|                                                       |                        |          |     |                                    |           |  |       |          |  |
| RECOMMENDED SOLUTION                                  |                        |          |     |                                    |           |  |       |          |  |
| Seal windshield accordin<br>Department. Please cos    |                        |          |     |                                    |           |  |       | 's Parts |  |