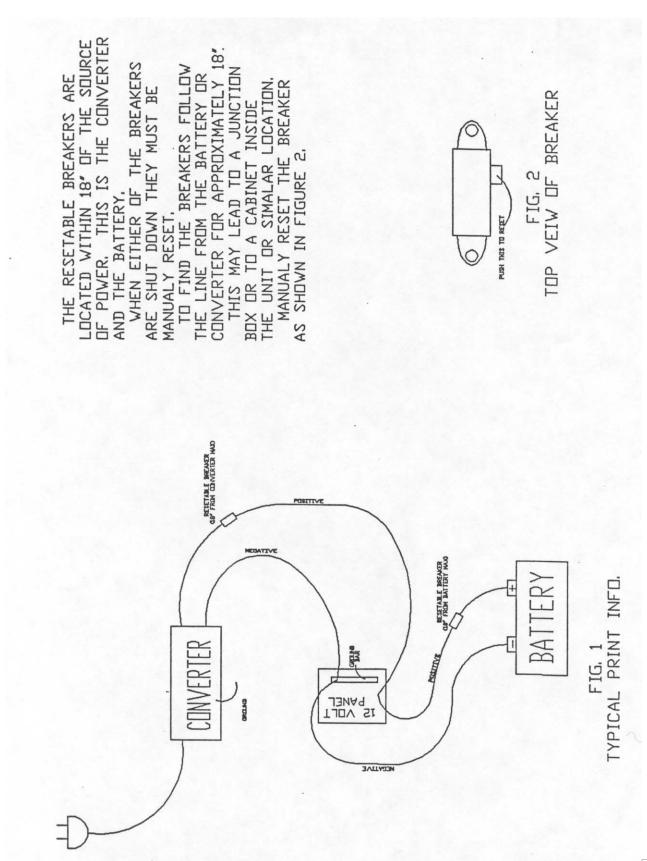

## NEWMAR CORPORATION WARRANTY DEPARTMENT

800.858.4924 Fax 219.773.2007

| TECHNICAL SERVICE BULLETIN                           |                        |                 |           |                                  |           |      |  |
|------------------------------------------------------|------------------------|-----------------|-----------|----------------------------------|-----------|------|--|
| DATE ISSUED MODEL Y                                  |                        | EAR(S) AFFECTED |           | Model(s) Affected                |           | TSB# |  |
| 6/22/93                                              |                        | 1993-1994 Al    |           | L                                | 79        |      |  |
| Brand                                                |                        |                 |           | Түре                             |           |      |  |
| All Americ                                           | Kountry Star           | Dut             | ch Star 🛚 | All 🗆 T                          | ΓT ■ FW ■ |      |  |
| NewAire □ Mount                                      | Kountry Aire $\square$ | Lon             | don Aire□ | C A 🗖 D                          | P□ DB□    |      |  |
| ☐ Air Conditioning & Heating ☐ Electrical Components |                        |                 |           |                                  |           |      |  |
| ☐ Appliances & Accessories                           |                        |                 |           | ☐ Exterior Components            |           |      |  |
| ☐ Cabinets & Furniture                               |                        |                 |           | ☐ Interior Components            |           |      |  |
| ☐ Chassis Components                                 |                        |                 |           | ☐ Plumbing & Bath Components     |           |      |  |
| ☐ Construction Components                            |                        |                 |           | Windows, Awnings, Vents, & Doors |           |      |  |
| DESCRIPTION OF PROBLEM                               |                        |                 |           |                                  |           |      |  |
|                                                      |                        |                 |           |                                  |           |      |  |
| RECOMMENDED SOLUTION                                 |                        |                 |           |                                  |           |      |  |
| Reset breaker per enclos                             | sed print.             |                 |           |                                  |           |      |  |