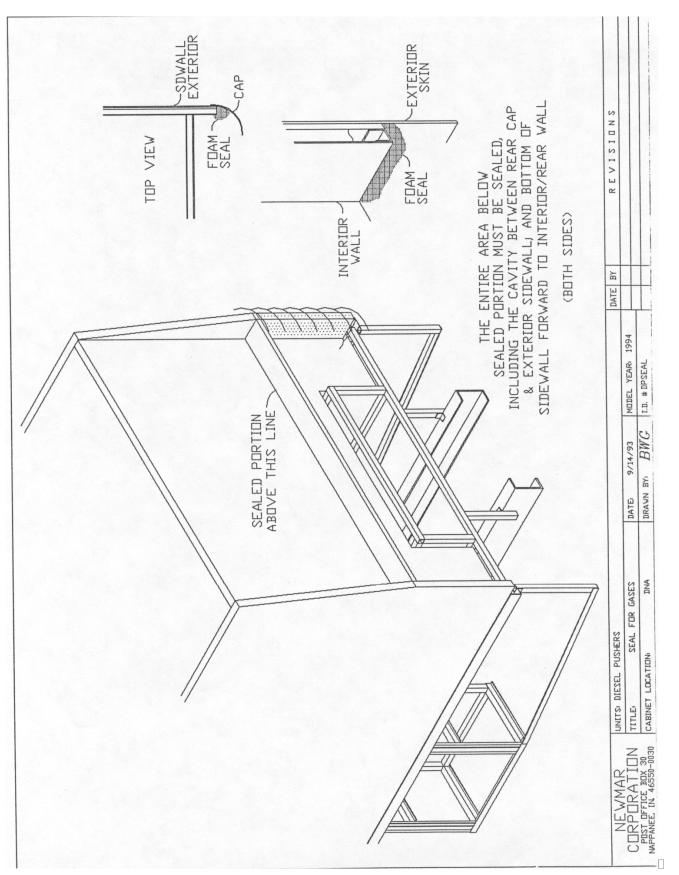

| TECHNICAL SERVICE BULLETIN                        |            |                  |     |                       |                                            |          |            |  |
|---------------------------------------------------|------------|------------------|-----|-----------------------|--------------------------------------------|----------|------------|--|
| DATE ISSUED MODEL                                 |            | (EAR(S) AFFECTED |     | MODEL(S)              | AFFECTED                                   | TSB #    |            |  |
| 11/1/93                                           | 1992-1994  |                  |     | <b>Diesel Pushers</b> |                                            | 88       |            |  |
| BRAND                                             |            |                  |     |                       | Түре                                       |          |            |  |
| All 🗖 Americ                                      | can Star 🛛 | Kountry Star     | Dut | ch Star 🛛             | All 🗖 🗇                                    | ГТ 🗖     | FW 🗖       |  |
| NewAire 🛛 Mountain Aire 🗖 Kountry Aire 🗖          |            |                  | Lon | don Aire              | $C A \square D P \blacksquare D B \square$ |          |            |  |
| □ Air Conditioning & Heating                      |            |                  |     | Electrical Components |                                            |          |            |  |
| □ Appliances & Accessories                        |            |                  |     | Exterior Components   |                                            |          |            |  |
| □ Cabinets & Furniture                            |            |                  |     | Interior Components   |                                            |          |            |  |
| □ Chassis Components                              |            |                  |     | Plumbing &            | & Bath Components                          |          |            |  |
| Construction Components                           |            |                  |     | Windows, A            | ndows, Awnings, Vents, & Doors             |          |            |  |
| DESCRIPTION OF PROBLEM                            |            |                  |     |                       |                                            |          |            |  |
|                                                   |            |                  |     |                       |                                            |          |            |  |
| RECOMMENDED SOLUTION                              |            |                  |     |                       |                                            |          |            |  |
| Reseal both sides of eng<br>the Newmar Parts Depa |            |                  |     |                       |                                            | purchase | ed through |  |